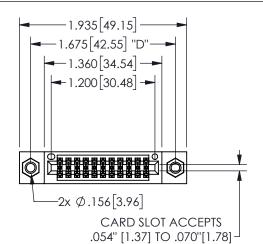

## 345/395 SERIES CARD EDGE CONNECTOR PART NUMBER: 345-022-560-507

YOUR CONNECTION TO QUALITY & SERVICE

**EDAC INC** TORONTO, ONTARIO CANADA

THESE DRAWINGS AND SPECIFICATIONS ARE THE PROPERTY OF EDAC INC.,AND SHALL NOT BE REPRODUCED, OR COPIED OR USED AS THE BASIS FOR THE MANUFACTURE OR SALE OF APPARATUS WITHOUT WRITTEN PERMISSION.

| <u> </u>           |               |                | , , , , , |
|--------------------|---------------|----------------|-----------|
| ACAD REFERENCE NO. |               | 345-ENG-MASTER |           |
| DRAWN:             | R.STA.MONICA  | DATEMA         | Y.16/2017 |
| CHECKED:           |               | DATE:          |           |
| SCALE:             | NTS           | SHEET          | OF 2      |
| DRAWING            | NUMBER        |                | ISSUE     |
| 3                  | 45-ENG-MASTER |                | 1         |