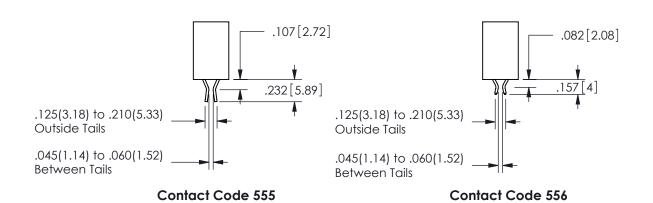

## <u>Contact Dimensions:</u> 560-Extender Board Bend (Code 523 Contacts) See Sheet 2 for Contact Code 555, 556, 558, 559, 560 **Dimensions**

.160 4.06 .330[8.38] POINT OF CARD SLOT CONTACT .370 9.4

## 345/395 SERIES CARD EDGE CONNECTOR CONTACT CODE 555,556,558,559,560 DIMENSIONS

YOUR CONNECTION TO QUALITY & SERVICE

**EDAC INC** TORONTO, ONTARIO CANADA

THESE DRAWINGS AND SPECIFICATIONS ARE THE PROPERTY OF EDAC INC.,AND SHALL NOT BE REPRODUCED, OR COPIED OR USED AS THE BASIS FOR THE MANUFACTURE OR SALE OF APPARATUS WITHOUT WRITTEN PERMISSION.

|  | ACAD REFERENCE NO.  | 345-ENG-MASTER   |
|--|---------------------|------------------|
|  | DRAWN: R.STA.MONICA | DATE:MAY.16/2017 |
|  | CHECKED:            | DATE:            |
|  | SCALE: 1:1          | SHEET 2 OF 2     |
|  | DRAWING NUMBER      | ISSUE            |
|  | 345-ENG-MASTER      | 1                |