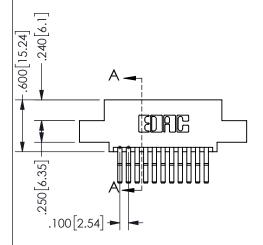

SECTION A-A

ORIGINAL 1

ISSUE NUMBER

**Contact Code 558** 

Contact Code 559

**Contact Code 560** 

INSULATOR MATERIAL: THERMOPLASTIC POLYESTER, UL 94V-0

DAP MATERIAL AVAILABLE UPON REQUEST

CONTACT MATERIAL; COPPER ALLOY

CONTACT PLATING: GOLD ON THE MATING AREA, TIN PLATING ON THE CONTACT TAILS, NICKEL UNDERPLATE