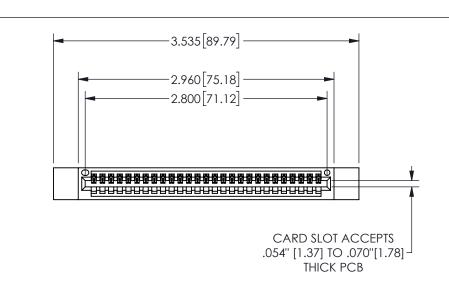

345/395 SERIES CARD EDGE CONNECTOR PART NUMBER: 345-027-500-612

YOUR CONNECTION TO QUALITY & SERVICE

**EDAC INC** TORONTO, ONTARIO CANADA

THESE DRAWINGS AND SPECIFICATIONS ARE THE PROPERTY OF EDAC INC.,AND SHALL NOT BE REPRODUCED, OR COPIED OR USED AS THE BASIS FOR THE MANUFACTURE OR SALE OF APPARATUS WITHOUT WRITTEN PERMISSION.

| ACAD REFERENCE NO.  |        | 345-ENG-MASTER  |       |
|---------------------|--------|-----------------|-------|
| DRAWN: R.STA.MONICA |        | DATEMAY.16/2017 |       |
| CHECKED:            |        | DATE:           |       |
| SCALE:              | NTS    | SHEET           | OF 2  |
| DRAWING             | NUMBER |                 | ISSUE |
| 345-ENG-MASTER      |        |                 | 1     |