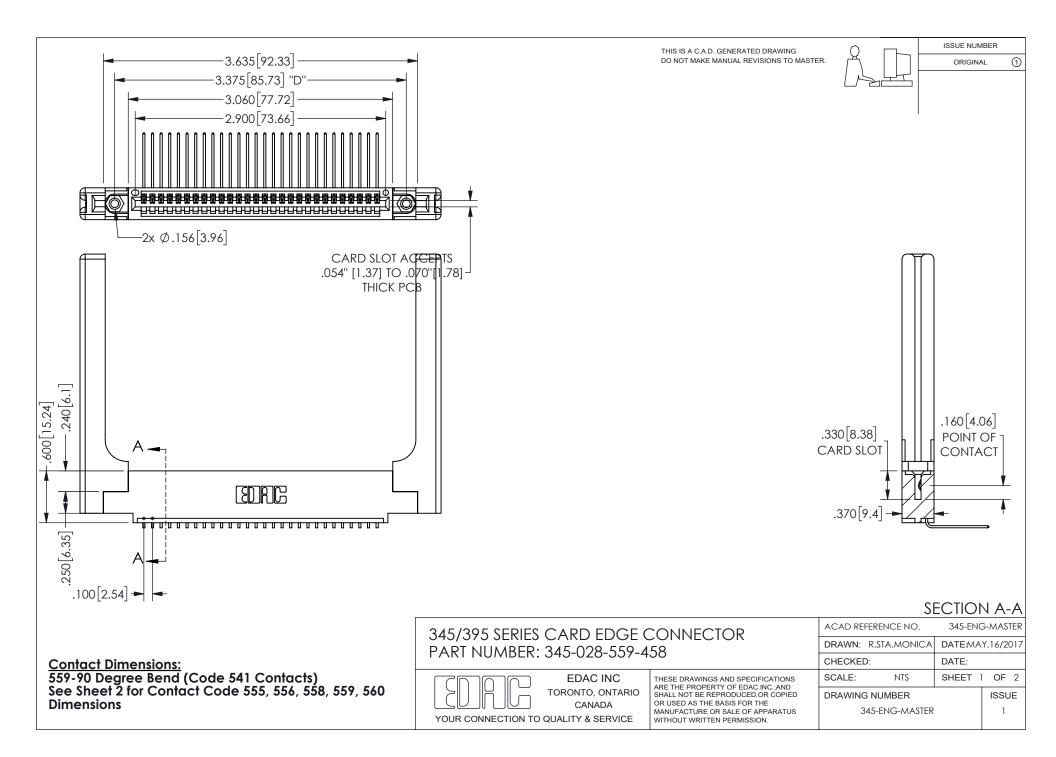

ISSUE NUMBER ORIGINAL

1

**Contact Code 558** 

Contact Code 559

Contact Code 560

INSULATOR MATERIAL: THERMOPLASTIC POLYESTER, UL 94V-0

DAP MATERIAL AVAILABLE UPON REQUEST

CONTACT MATERIAL; COPPER ALLOY

CONTACT PLATING: GOLD ON THE MATING AREA, TIN PLATING ON THE CONTACT TAILS, NICKEL UNDERPLATE

345/395 SERIES CARD EDGE CONNECTOR CONTACT CODE 555,556,558,559,560 DIMENSIONS

YOUR CONNECTION TO QUALITY & SERVICE