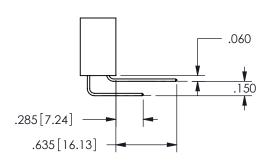

THIS IS A C.A.D. GENERATED DRAWING DO NOT MAKE MANUAL REVISIONS TO MASTER.

ISSUE NUMBER

ORIGINAL

.054" [1.37] TO .070"[1.78] \( \) THICK PCB

<u>Contact Dimensions:</u> 544-Wire Wrap .050x.025(1.27x0.64) - Tail LG=.750(19.05) .100 (2.54) Contact Spacing x .200 (5.08) Row Spacing

345/395 SERIES CARD EDGE CONNECTOR PART NUMBER: 345-034-544-508

**EDAC INC** TORONTO, ONTARIO CANADA

THESE DRAWINGS AND SPECIFICATIONS ARE THE PROPERTY OF EDAC INC.,AND SHALL NOT BE REPRODUCED,OR COPIED OR USED AS THE BASIS FOR THE MANUFACTURE OR SALE OF APPARATUS WITHOUT WRITTEN PERMISSION.