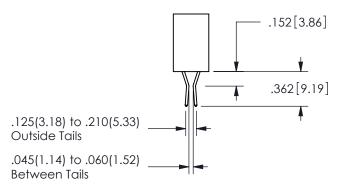

SECTION A-A

.160 4.06 .330[8.38] POINT OF CARD SLOT CONTACT .370 [9.4]

ISSUE NUMBER ORIGINAL

1

**Contact Code 558** 

Contact Code 559

**Contact Code 560** 

INSULATOR MATERIAL: THERMOPLASTIC POLYESTER, UL 94V-0

DAP MATERIAL AVAILABLE UPON REQUEST

CONTACT MATERIAL; COPPER ALLOY

CONTACT PLATING: GOLD ON THE MATING AREA, TIN PLATING ON THE CONTACT TAILS, NICKEL UNDERPLATE

## 345/395 SERIES CARD EDGE CONNECTOR CONTACT CODE 555,556,558,559,560 DIMENSIONS

YOUR CONNECTION TO QUALITY & SERVICE

**EDAC INC** TORONTO, ONTARIO CANADA

THESE DRAWINGS AND SPECIFICATIONS ARE THE PROPERTY OF EDAC INC.,AND SHALL NOT BE REPRODUCED, OR COPIED OR USED AS THE BASIS FOR THE MANUFACTURE OR SALE OF APPARATUS WITHOUT WRITTEN PERMISSION.