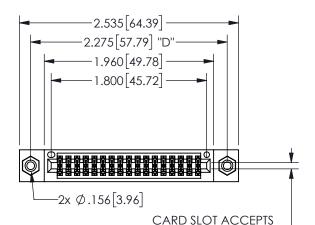

THIS IS A C.A.D. GENERATED DRAWING DO NOT MAKE MANUAL REVISIONS TO MASTER.

ISSUE NUMBER

ORIGINAL

.054" [1.37] TO .070"[1.78] \( \) THICK PCB

<u>Contact Dimensions:</u> 544-Wire Wrap .050x.025(1.27x0.64) - Tail LG=.750(19.05) .100 (2.54) Contact Spacing x .200 (5.08) Row Spacing

345/395 SERIES CARD EDGE CONNECTOR PART NUMBER: 345-034-544-508

**EDAC INC** TORONTO, ONTARIO CANADA

THESE DRAWINGS AND SPECIFICATIONS ARE THE PROPERTY OF EDAC INC.,AND SHALL NOT BE REPRODUCED,OR COPIED OR USED AS THE BASIS FOR THE MANUFACTURE OR SALE OF APPARATUS WITHOUT WRITTEN PERMISSION.