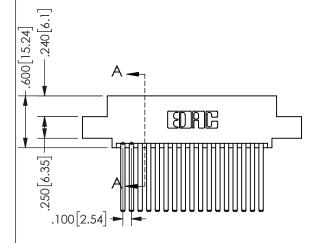

SECTION A-A

.160 4.06 .330[8.38] POINT OF CARD SLOT CONTACT .370 [9.4]

ISSUE NUMBER ORIGINAL

1

**Contact Code 558** 

Contact Code 559

**Contact Code 560** 

INSULATOR MATERIAL: THERMOPLASTIC POLYESTER, UL 94V-0

DAP MATERIAL AVAILABLE UPON REQUEST

CONTACT MATERIAL; COPPER ALLOY

CONTACT PLATING: GOLD ON THE MATING AREA, TIN PLATING ON THE CONTACT TAILS, NICKEL UNDERPLATE