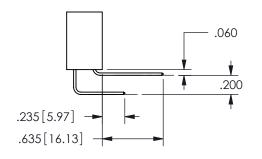

THIS IS A C.A.D. GENERATED DRAWING DO NOT MAKE MANUAL REVISIONS TO MASTER.

ISSUE NUMBER

ORIGINAL

.054" [1.37] TO .070"[1.78] \( \) THICK PCB

<u>Contact Dimensions:</u> 544-Wire Wrap .050x.025(1.27x0.64) - Tail LG=.750(19.05) .100 (2.54) Contact Spacing x .200 (5.08) Row Spacing