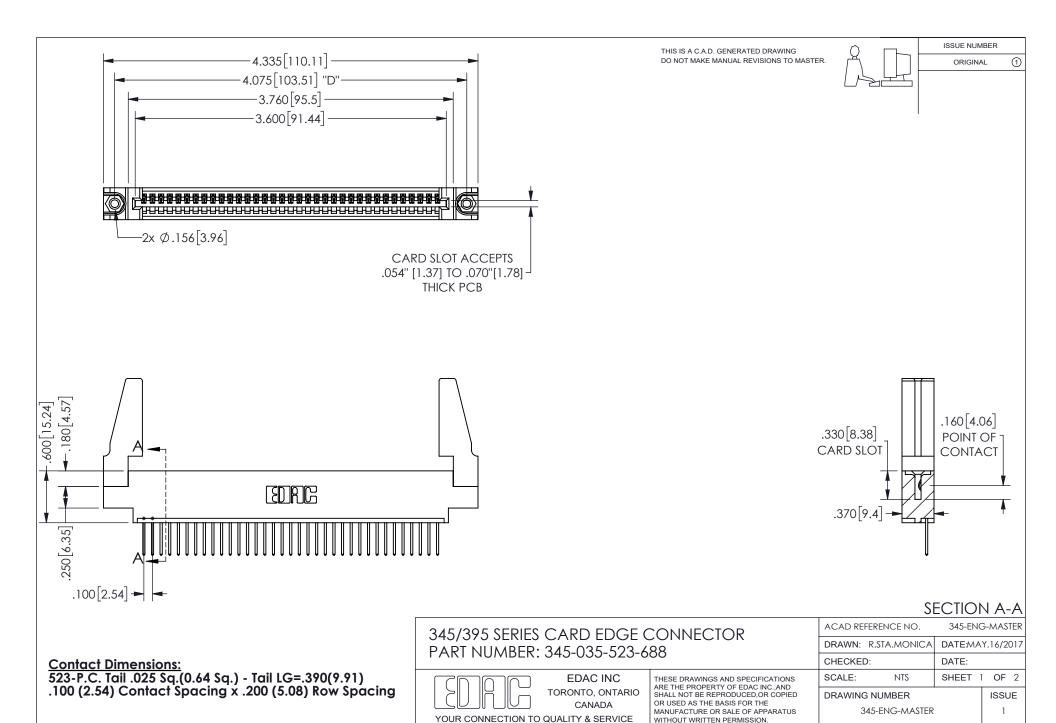

## 345/395 SERIES CARD EDGE CONNECTOR CONTACT CODE 555,556,558,559,560 DIMENSIONS

YOUR CONNECTION TO QUALITY & SERVICE

**EDAC INC** TORONTO, ONTARIO CANADA

THESE DRAWINGS AND SPECIFICATIONS ARE THE PROPERTY OF EDAC INC.,AND SHALL NOT BE REPRODUCED, OR COPIED OR USED AS THE BASIS FOR THE MANUFACTURE OR SALE OF APPARATUS WITHOUT WRITTEN PERMISSION.

| ACAD REFERENCE NO.  | 345-ENG-MASTER   |
|---------------------|------------------|
| DRAWN: R.STA.MONICA | DATE:MAY.16/2017 |
| CHECKED:            | DATE:            |
| SCALE: 1:1          | SHEET 2 OF 2     |
| DRAWING NUMBER      | ISSUE            |
| 345-ENG-MASTER      | 1                |