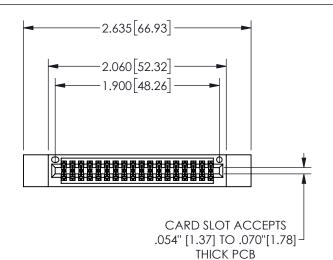

THIS IS A C.A.D. GENERATED DRAWING DO NOT MAKE MANUAL REVISIONS TO MASTER.

.330[8.38]

CARD SLOT

.370 [9.4]

ISSUE NUMBER

.160 4.06

POINT OF

CONTACT

345/395 SERIES CARD EDGE CONNECTOR PART NUMBER: 345-036-542-212

ORIGINAL 1

ISSUE NUMBER

**Contact Code 558** 

Contact Code 559

**Contact Code 560** 

INSULATOR MATERIAL: THERMOPLASTIC POLYESTER, UL 94V-0 DAP MATERIAL AVAILABLE UPON REQUEST

CONTACT MATERIAL; COPPER ALLOY CONTACT PLATING: GOLD ON THE MATING AREA, TIN PLATING ON THE CONTACT TAILS, NICKEL UNDERPLATE

345/395 SERIES CARD EDGE CONNECTOR CONTACT CODE 555,556,558,559,560 DIMENSIONS