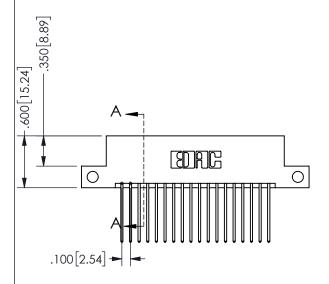

**SECTION A-A** 

ORIGINAL

1

Contact Dimensions: 542-Wire Wrap .025 Sq.(0.64 Sq.) - Tail LG=.645(16.38) .100 (2.54) Contact Spacing x .200 (5.08) Row Spacing

YOUR CONNECTION TO QUALITY & SERVICE

**EDAC INC** TORONTO, ONTARIO CANADA

345/395 SERIES CARD EDGE CONNECTOR PART NUMBER: 345-036-542-212

ORIGINAL 1

ISSUE NUMBER

**Contact Code 558** 

Contact Code 559

**Contact Code 560** 

INSULATOR MATERIAL: THERMOPLASTIC POLYESTER, UL 94V-0 DAP MATERIAL AVAILABLE UPON REQUEST

CONTACT MATERIAL; COPPER ALLOY CONTACT PLATING: GOLD ON THE MATING AREA, TIN PLATING ON THE CONTACT TAILS, NICKEL UNDERPLATE

345/395 SERIES CARD EDGE CONNECTOR CONTACT CODE 555,556,558,559,560 DIMENSIONS