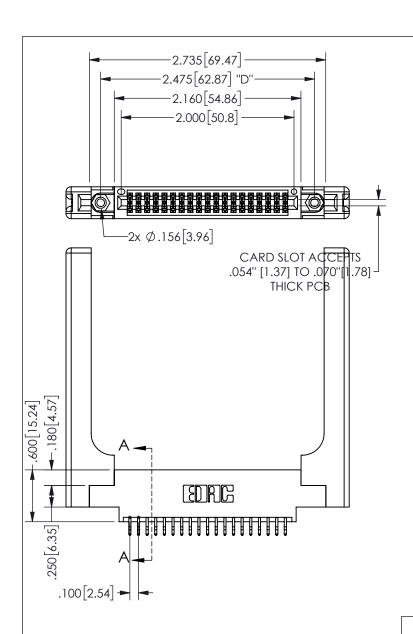

THIS IS A C.A.D. GENERATED DRAWING DO NOT MAKE MANUAL REVISIONS TO MASTER.

.330[8.38]

**CARD SLOT** 

.370 9.4

ISSUE NUMBER ORIGINAL

1

**SECTION A-A** 

.160[4.06]

## 345/395 SERIES CARD EDGE CONNECTOR PART NUMBER: 345-038-556-858

YOUR CONNECTION TO QUALITY & SERVICE

**EDAC INC** TORONTO, ONTARIO CANADA

THESE DRAWINGS AND SPECIFICATIONS ARE THE PROPERTY OF EDAC INC., AND SHALL NOT BE REPRODUCED, OR COPIED OR USED AS THE BASIS FOR THE MANUFACTURE OR SALE OF APPARATUS WITHOUT WRITTEN PERMISSION.