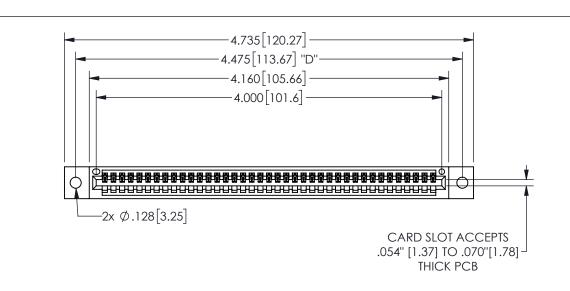

345/395 SERIES CARD EDGE CONNECTOR PART NUMBER: 345-039-541-402

**EDAC INC** TORONTO, ONTARIO CANADA

THESE DRAWINGS AND SPECIFICATIONS ARE THE PROPERTY OF EDAC INC.,AND SHALL NOT BE REPRODUCED, OR COPIED OR USED AS THE BASIS FOR THE MANUFACTURE OR SALE OF APPARATUS WITHOUT WRITTEN PERMISSION.

## 345/395 SERIES CARD EDGE CONNECTOR CONTACT CODE 555,556,558,559,560 DIMENSIONS

YOUR CONNECTION TO QUALITY & SERVICE

**EDAC INC** TORONTO, ONTARIO CANADA

THESE DRAWINGS AND SPECIFICATIONS ARE THE PROPERTY OF EDAC INC.,AND SHALL NOT BE REPRODUCED, OR COPIED OR USED AS THE BASIS FOR THE MANUFACTURE OR SALE OF APPARATUS WITHOUT WRITTEN PERMISSION.