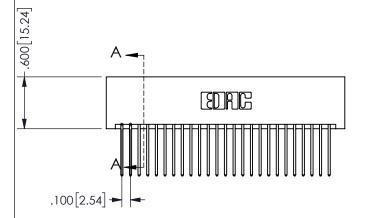

THIS IS A C.A.D. GENERATED DRAWING DO NOT MAKE MANUAL REVISIONS TO MASTER.

ISSUE NUMBER

ORIGINAL

1

.160 4.06 .330[8.38] POINT OF CARD SLOT CONTACT .370 [9.4]

<u>Contact Dimensions:</u>
540-Wire Wrap .025 Sq.(0.64 Sq.) - Tail LG=.560(14.22)
.100 (2.54) Contact Spacing x .200 (5.08) Row Spacing