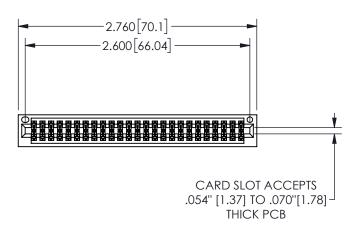

345/395 SERIES CARD EDGE CONNECTOR PART NUMBER: 345-050-540-201

YOUR CONNECTION TO QUALITY & SERVICE

**EDAC INC** TORONTO, ONTARIO CANADA

THESE DRAWINGS AND SPECIFICATIONS ARE THE PROPERTY OF EDAC INC.,AND SHALL NOT BE REPRODUCED, OR COPIED OR USED AS THE BASIS FOR THE MANUFACTURE OR SALE OF APPARATUS WITHOUT WRITTEN PERMISSION.