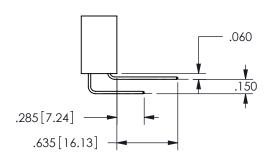

## <u>Contact Dimensions:</u> 559-90 Degree Bend (Code 541 Contacts) See Sheet 2 for Contact Code 555, 556, 558, 559, 560 **Dimensions**

345/395 SERIES CARD EDGE CONNECTOR PART NUMBER: 345-056-559-507

YOUR CONNECTION TO QUALITY & SERVICE

CONTACT MATERIAL; COPPER ALLOY

CONTACT PLATING: GOLD ON THE MATING AREA, TIN PLATING ON THE CONTACT TAILS, NICKEL UNDERPLATE

345/395 SERIES CARD EDGE CONNECTOR CONTACT CODE 555,556,558,559,560 DIMENSIONS