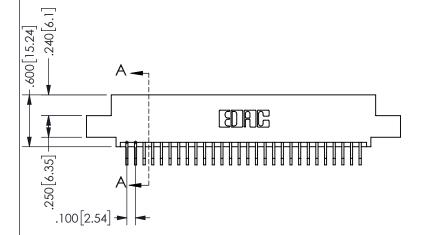

## <u>Contact Dimensions:</u> 559-90 Degree Bend (Code 541 Contacts) See Sheet 2 for Contact Code 555, 556, 558, 559, 560 **Dimensions**

345/395 SERIES CARD EDGE CONNECTOR PART NUMBER: 345-056-559-507

YOUR CONNECTION TO QUALITY & SERVICE

SECTION A-A

ISSUE NUMBER ORIGINAL

1

**Contact Code 558** 

Contact Code 559

**Contact Code 560** 

INSULATOR MATERIAL: THERMOPLASTIC POLYESTER, UL 94V-0

DAP MATERIAL AVAILABLE UPON REQUEST

CONTACT MATERIAL; COPPER ALLOY

CONTACT PLATING: GOLD ON THE MATING AREA, TIN PLATING ON THE CONTACT TAILS, NICKEL UNDERPLATE

345/395 SERIES CARD EDGE CONNECTOR CONTACT CODE 555,556,558,559,560 DIMENSIONS