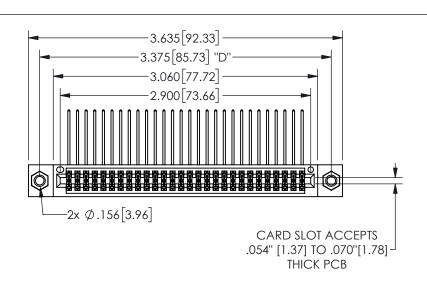

## <u>Contact Dimensions:</u> 559-90 Degree Bend (Code 541 Contacts) See Sheet 2 for Contact Code 555, 556, 558, 559, 560 **Dimensions**

345/395 SERIES CARD EDGE CONNECTOR PART NUMBER: 345-056-559-507

YOUR CONNECTION TO QUALITY & SERVICE

CONTACT MATERIAL; COPPER ALLOY

CONTACT PLATING: GOLD ON THE MATING AREA, TIN PLATING ON THE CONTACT TAILS, NICKEL UNDERPLATE

345/395 SERIES CARD EDGE CONNECTOR CONTACT CODE 555,556,558,559,560 DIMENSIONS