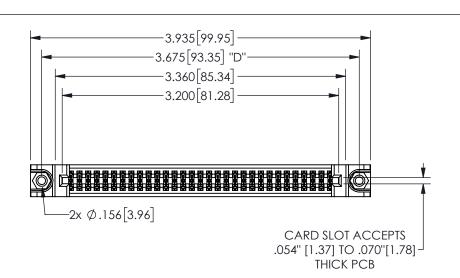

345/395 SERIES CARD EDGE CONNECTOR PART NUMBER: 345-062-542-588

YOUR CONNECTION TO QUALITY & SERVICE

**EDAC INC** TORONTO, ONTARIO CANADA

THESE DRAWINGS AND SPECIFICATIONS ARE THE PROPERTY OF EDAC INC.,AND SHALL NOT BE REPRODUCED,OR COPIED OR USED AS THE BASIS FOR THE MANUFACTURE OR SALE OF APPARATUS WITHOUT WRITTEN PERMISSION.

| ACAD REFERENCE NO. |              | 345-ENG-MASTER |           |
|--------------------|--------------|----------------|-----------|
| DRAWN:             | R.STA.MONICA | DATEMA         | Y.16/2017 |
| CHECKED:           |              | DATE:          |           |
| SCALE:             | NTS          | SHEET          | OF 2      |
| DRAWING NUMBER     |              |                | ISSUE     |
| 345-ENG-MASTER     |              |                | 1         |