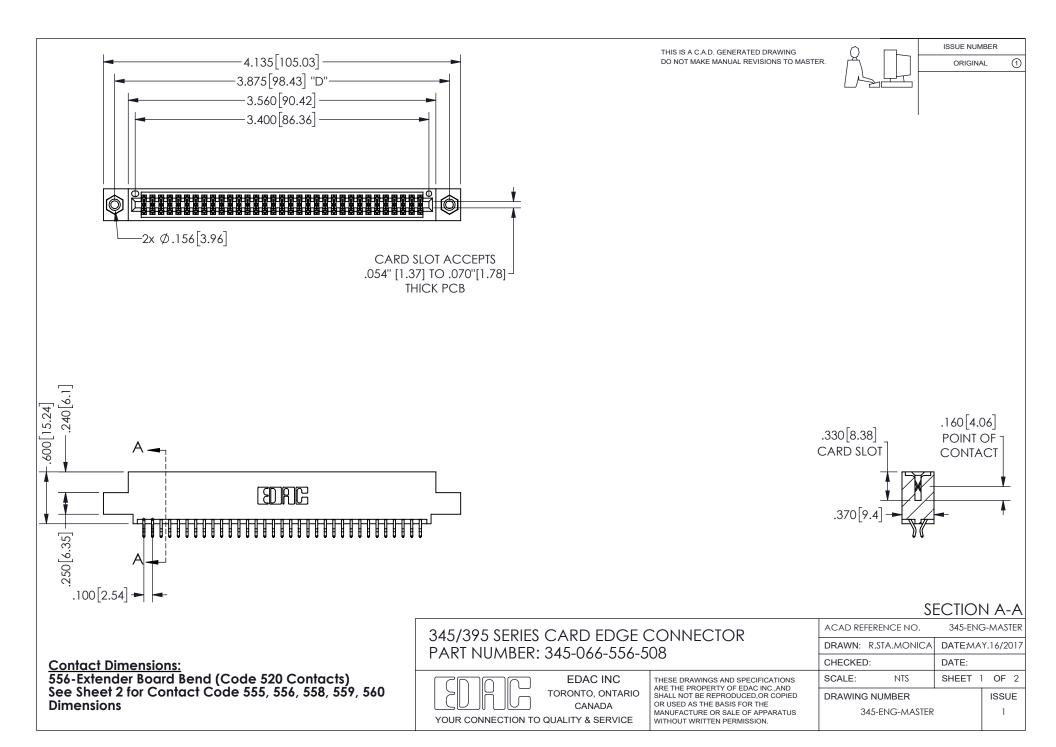

ISSUE NUMBER ORIGINAL

1









**Contact Code 558** 

Contact Code 559

Contact Code 560

INSULATOR MATERIAL: THERMOPLASTIC POLYESTER, UL 94V-0 DAP MATERIAL AVAILABLE UPON REQUEST

CONTACT MATERIAL; COPPER ALLOY

CONTACT PLATING: GOLD ON THE MATING AREA, TIN PLATING ON THE CONTACT TAILS, NICKEL UNDERPLATE

## 345/395 SERIES CARD EDGE CONNECTOR CONTACT CODE 555,556,558,559,560 DIMENSIONS

YOUR CONNECTION TO QUALITY & SERVICE

**EDAC INC** TORONTO, ONTARIO CANADA

THESE DRAWINGS AND SPECIFICATIONS ARE THE PROPERTY OF EDAC INC.,AND SHALL NOT BE REPRODUCED, OR COPIED OR USED AS THE BASIS FOR THE MANUFACTURE OR SALE OF APPARATUS WITHOUT WRITTEN PERMISSION.

| ACAD REFERENCE NO.  | 345-ENG-MASTER   |
|---------------------|------------------|
| DRAWN: R.STA.MONICA | DATE:MAY.16/2017 |
| C