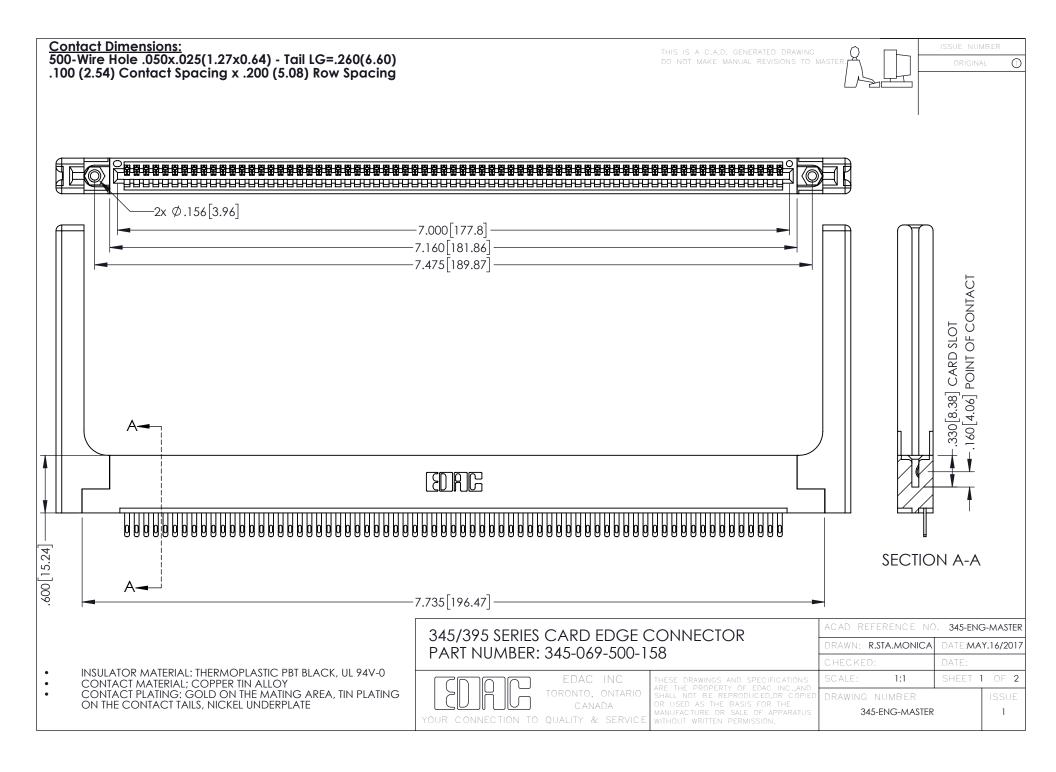

345/395 SERIES CARD EDGE CONNECTOR CONTACT CODE 555,556,558,559,560 DIMENSIONS

YOUR CONNECTION TO QUALITY & SERVICE

|      | ACAD REFERENCE NO. 345-ENG-MASTER |                  |
|------|-----------------------------------|------------------|
| S    | DRAWN: R.STA.MONICA               | DATE:MAY.16/2017 |
|      | CHECKED:                          | DATE:            |
| J ** | SCALE: 1:1                        | SHEET 2 OF 2     |
| ED   | DRAWING NUMBER                    | ISSUE            |