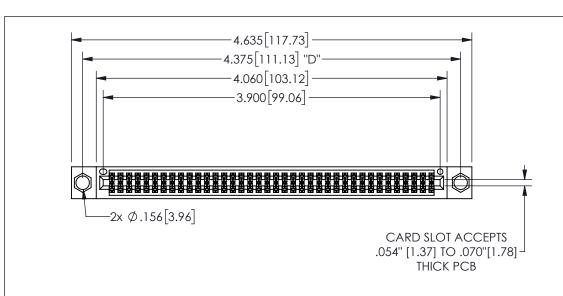

## 345/395 SERIES CARD EDGE CONNECTOR PART NUMBER: 345-076-544-504

YOUR CONNECTION TO QUALITY & SERVICE

**EDAC INC** TORONTO, ONTARIO CANADA

THESE DRAWINGS AND SPECIFICATIONS ARE THE PROPERTY OF EDAC INC.,AND SHALL NOT BE REPRODUCED,OR COPIED OR USED AS THE BASIS FOR THE MANUFACTURE OR SALE OF APPARATUS WITHOUT WRITTEN PERMISSION.

| ACAD REFERENCE NO. |               | 345-ENG-MASTER |           |
|--------------------|---------------|----------------|-----------|
| DRAWN:             | R.STA.MONICA  | DATEMA         | Y.16/2017 |
| CHECKED:           |               | DATE:          |           |
| SCALE:             | NTS           | SHEET          | OF 2      |
| DRAWING            | NUMBER        |                | ISSUE     |
| 3.                 | 45-ENG-MASTER |                | 1         |