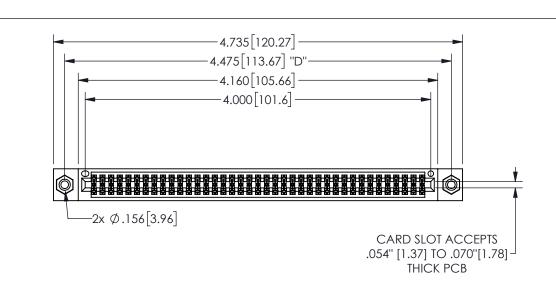

THIS IS A C.A.D. GENERATED DRAWING DO NOT MAKE MANUAL REVISIONS TO MASTER.

<u>Contact Dimensions:</u> 544-Wire Wrap .050x.025(1.27x0.64) - Tail LG=.750(19.05)

.100 (2.54) Contact Spacing x .200 (5.08) Row Spacing

345/395 SERIES CARD EDGE CONNECTOR PART NUMBER: 345-078-544-208

YOUR CONNECTION TO QUALITY & SERVICE

**EDAC INC** TORONTO, ONTARIO CANADA

THESE DRAWINGS AND SPECIFICATIONS ARE THE PROPERTY OF EDAC INC.,AND SHALL NOT BE REPRODUCED,OR COPIED OR USED AS THE BASIS FOR THE MANUFACTURE OR SALE OF APPARATUS WITHOUT WRITTEN PERMISSION.