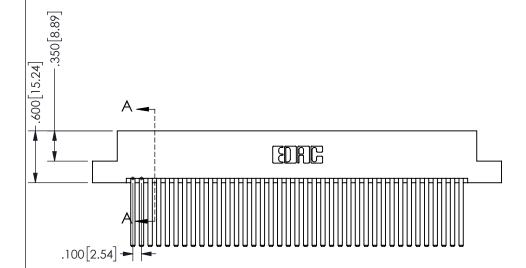

THIS IS A C.A.D. GENERATED DRAWING DO NOT MAKE MANUAL REVISIONS TO MASTER.

<u>Contact Dimensions:</u> 544-Wire Wrap .050x.025(1.27x0.64) - Tail LG=.750(19.05)

.100 (2.54) Contact Spacing x .200 (5.08) Row Spacing

## 345/395 SERIES CARD EDGE CONNECTOR CONTACT CODE 555,556,558,559,560 DIMENSIONS

YOUR CONNECTION TO QUALITY & SERVICE

**EDAC INC** TORONTO, ONTARIO CANADA

THESE DRAWINGS AND SPECIFICATIONS ARE THE PROPERTY OF EDAC INC.,AND SHALL NOT BE REPRODUCED, OR COPIED OR USED AS THE BASIS FOR THE MANUFACTURE OR SALE OF APPARATUS WITHOUT WRITTEN PERMISSION.