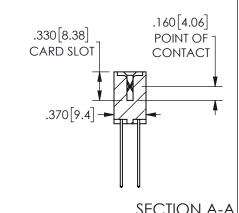

ISSUE NUMBER ORIGINAL

1

**Contact Code 558** 

Contact Code 559

**Contact Code 560** 

INSULATOR MATERIAL: THERMOPLASTIC POLYESTER, UL 94V-0 DAP MATERIAL AVAILABLE UPON REQUEST

CONTACT MATERIAL; COPPER ALLOY

CONTACT PLATING: GOLD ON THE MATING AREA, TIN PLATING ON THE CONTACT TAILS, NICKEL UNDERPLATE

## 345/395 SERIES CARD EDGE CONNECTOR CONTACT CODE 555,556,558,559,560 DIMENSIONS

YOUR CONNECTION TO QUALITY & SERVICE

**EDAC INC** TORONTO, ONTARIO CANADA

THESE DRAWINGS AND SPECIFICATIONS ARE THE PROPERTY OF EDAC INC.,AND SHALL NOT BE REPRODUCED, OR COPIED OR USED AS THE BASIS FOR THE MANUFACTURE OR SALE OF APPARATUS WITHOUT WRITTEN PERMISSION.