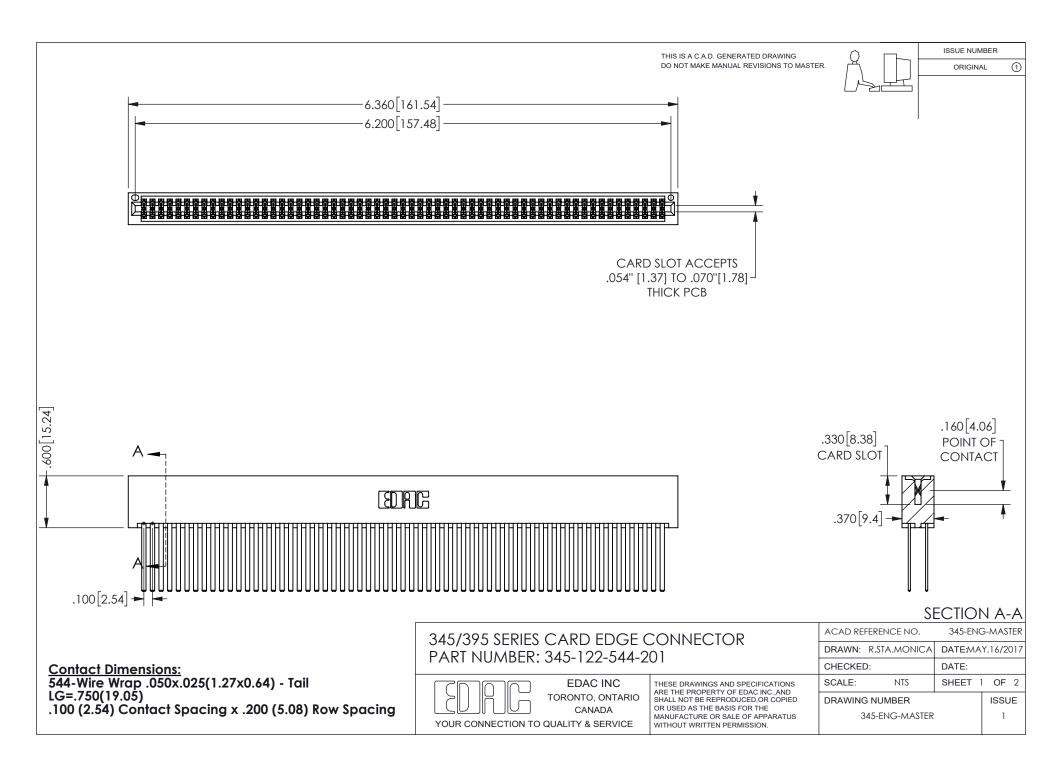

ISSUE NUMBER ORIGINAL

1









**Contact Code 558** 

Contact Code 559

Contact Code 560

INSULATOR MATERIAL: THERMOPLASTIC POLYESTER, UL 94V-0 DAP MATERIAL AVAILABLE UPON REQUEST

CONTACT MATERIAL; COPPER ALLOY

CONTACT PLATING: GOLD ON THE MATING AREA, TIN PLATING ON THE CONTACT TAILS, NICKEL UNDERPLATE

## 345/395 SERIES CARD EDGE CONNECTOR CONTACT CODE 555,556,558,559,560 DIMENSIONS

YOUR CONNECTION TO QUALITY & SERVICE

**EDAC INC** TORONTO, ONTARIO CANADA

THESE DRAWINGS AND SPECIFICATIONS ARE THE PROPERTY OF EDAC INC.,AND SHALL NOT BE REPRODUCED, OR COPIED OR USED AS THE BASIS FOR THE MANUFACTURE OR SALE OF APPARATUS WITHOUT WRITTEN PERMISSION.

| ACAD REFERENCE NO.  | 345-ENG-MASTER   |
|---------------------|------------------|
| DRAWN: R.STA.MONICA | DATE:MAY.16/2017 |
| C