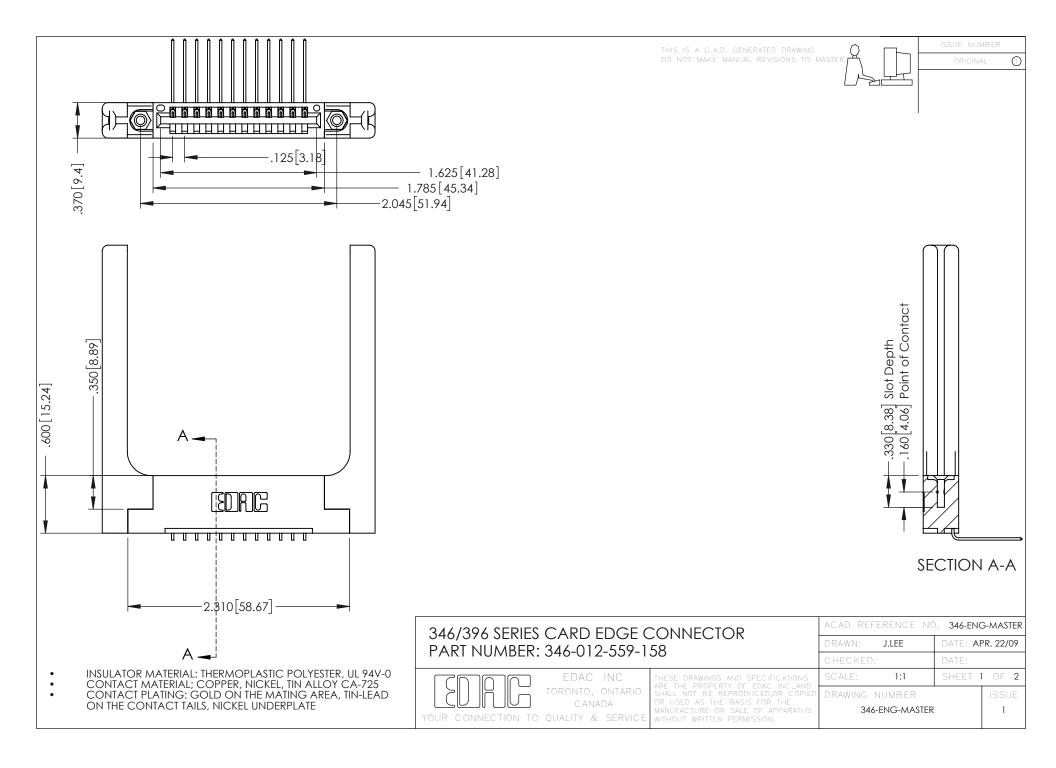

**Contact Code 555** 

**Contact Code 556** 

INSULATOR MATERIAL: THERMOPLASTIC POLYESTER, UL 94V-0 CONTACT MATERIAL; COPPER, NICKEL, TIN ALLOY CA-725

CONTACT PLATING: GOLD ON THE MATING AREA, TIN-LEAD ON THE CONTACT TAILS, NICKEL UNDERPLATE

## 346/396 SERIES CARD EDGE CONNECTOR CONTACT CODE 555,556,558,559,560 DIMENSIONS

YOUR CONNECTION TO QUALITY & SERVICE

|   | ACAD REFERENCE NO. 346-ENG-MASTER |                  |
|---|-----------------------------------|------------------|
|   | DRAWN: J.LEE                      | DATE: APR. 22/09 |
|   | CHECKED:                          | DATE:            |
|   | SCALE: 1:1                        | SHEET 2 OF 2     |
| D | DRAWING NUMBER                    | ISSUE            |