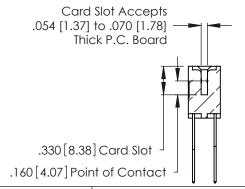

**Contact Code 560** 

INSULATOR MATERIAL: THERMOPLASTIC POLYESTER, UL 94V-0 CONTACT MATERIAL; COPPER, NICKEL, TIN ALLOY CA-725 CONTACT PLATING: GOLD ON THE MATING AREA, TIN-LEAD

ON THE CONTACT TAILS, NICKEL UNDERPLATE

346/396 SERIES CARD EDGE CONNECTOR CONTACT CODE 555,556,558,559,560 DIMENSIONS

YOUR CONNECTION TO QUALITY & SERVICE

**EDAC INC** TORONTO, ONTARIO CANADA

THESE DRAWINGS AND SPECIFICATIONS ARE THE PROPERTY OF EDAC INC.,AND SHALL NOT BE REPRODUCED, OR COPIED OR USED AS THE BASIS FOR THE MANUFACTURE OR SALE OF APPARATUS WITHOUT WRITTEN PERMISSION.