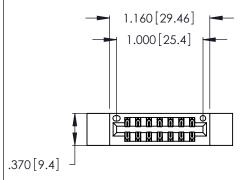

<u>Contact Dimensions:</u>
541-Wire Wrap .025 Sq. (0.64 Sq.) - Tail LG. =.750 (19.05)
.125 (3.18) Contact Spacing x .250 (6.35) Row Spacing

- INSULATOR MATERIAL: THERMOPLASTIC POLYESTER, UL 94V-0 CONTACT MATERIAL; COPPER, NICKEL, TIN ALLOY CA-725
- CONTACT PLATING: GOLD ON THE MATING AREA, TIN-LEAD ON THE CONTACT TAILS, NICKEL UNDERPLATE

THIS IS A C.A.D. GENERATED DRAWING DO NOT MAKE MANUAL REVISIONS TO MASTER.

| 346/396 SERIES CARD EDGE CONNECTOR |
|------------------------------------|
| PART NUMBER: 346-014-541-212       |

**EDAC INC** TORONTO, ONTARIO CANADA