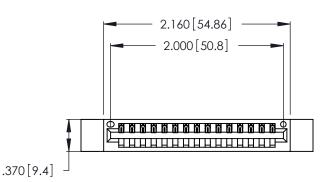

<u>Contact Dimensions:</u>
522-P.C. Tail .025 Sq. (0.64 Sq.) - Tail LG. =.440 (11.18)
.125 (3.18) Contact Spacing x .250 (6.35) Row Spacing

- INSULATOR MATERIAL: THERMOPLASTIC POLYESTER, UL 94V-0 CONTACT MATERIAL; COPPER, NICKEL, TIN ALLOY CA-725
- CONTACT PLATING: GOLD ON THE MATING AREA, TIN-LEAD ON THE CONTACT TAILS, NICKEL UNDERPLATE

THIS IS A C.A.D. GENERATED DRAWING DO NOT MAKE MANUAL REVISIONS TO MASTER.

| 346/396 SERIES CARD EDGE CONNECTOR |
|------------------------------------|
| PART NUMBER: 346-015-522-112       |

**EDAC INC** TORONTO, ONTARIO CANADA