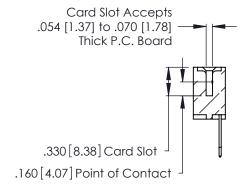

THIS IS A C.A.D. GENERATED DRAWING DO NOT MAKE MANUAL REVISIONS TO MASTER.

ISSUE NUMBER

ORIGINAL

1

**Contact Code 555** 

Contact Code 556

**Contact Code 558** 

**Contact Code 559** 

**Contact Code 560** 

INSULATOR MATERIAL: THERMOPLASTIC POLYESTER, UL 94V-0 CONTACT MATERIAL; COPPER, NICKEL, TIN ALLOY CA-725 CONTACT PLATING: GOLD ON THE MATING AREA, TIN-LEAD

ON THE CONTACT TAILS, NICKEL UNDERPLATE

346/396 SERIES CARD EDGE CONNECTOR CONTACT CODE 555,556,558,559,560 DIMENSIONS

YOUR CONNECTION TO QUALITY & SERVICE

**EDAC INC** TORONTO, ONTARIO CANADA

THESE DRAWINGS AND SPECIFICATIONS ARE THE PROPERTY OF EDAC INC.,AND SHALL NOT BE REPRODUCED, OR COPIED OR USED AS THE BASIS FOR THE MANUFACTURE OR SALE OF APPARATUS WITHOUT WRITTEN PERMISSION.