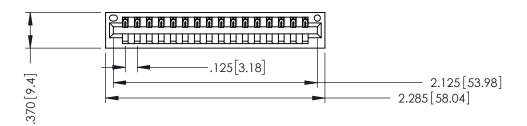

THIS IS A C.A.D. GENERATED DRAWING DO NOT MAKE MANUAL REVISIONS TO MASTER.

ISSUE NUMBER

ORIGINAL

1

.330 [8.38] Slot Depth .160 [4.06] Point of Contact

SECTION A-A

INSULATOR MATERIAL: THERMOPLASTIC POLYESTER, UL 94V-0 CONTACT MATERIAL; COPPER, NICKEL, TIN ALLOY CA-725 CONTACT PLATING: GOLD ON THE MATING AREA, TIN-LEAD ON THE CONTACT TAILS, NICKEL UNDERPLATE

346/396 SERIES CARD EDGE CONNECTOR PART NUMBER: 346-016-522-101

YOUR CONNECTION TO QUALITY & SERVICE

**EDAC INC** TORONTO, ONTARIO CANADA

THESE DRAWINGS AND SPECIFICATIONS ARE THE PROPERTY OF EDAC INC.,AND SHALL NOT BE REPRODUCED, OR COPIED OR USED AS THE BASIS FOR THE MANUFACTURE OR SALE OF APPARATUS WITHOUT WRITTEN PERMISSION.