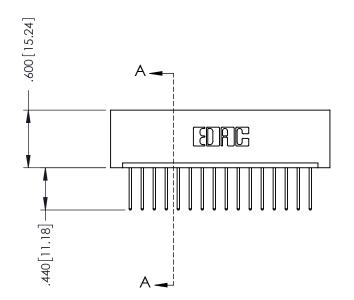

## **Contact Code 555**

## **Contact Code 556**

INSULATOR MATERIAL: THERMOPLASTIC POLYESTER, UL 94V-0 CONTACT MATERIAL; COPPER, NICKEL, TIN ALLOY CA-725 CONTACT PLATING: GOLD ON THE MATING AREA, TIN-LEAD

ON THE CONTACT TAILS, NICKEL UNDERPLATE

## 346/396 SERIES CARD EDGE CONNECTOR CONTACT CODE 555,556,558,559,560 DIMENSIONS

YOUR CONNECTION TO QUALITY & SERVICE

**EDAC INC** TORONTO, ONTARIO CANADA

THESE DRAWINGS AND SPECIFICATIONS ARE THE PROPERTY OF EDAC INC.,AND SHALL NOT BE REPRODUCED, OR COPIED OR USED AS THE BASIS FOR THE MANUFACTURE OR SALE OF APPARATUS WITHOUT WRITTEN PERMISSION.