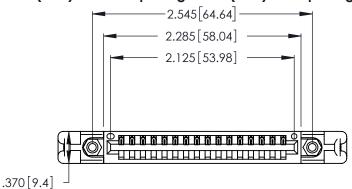

<u>Contact Dimensions:</u>
540-Wire Wrap .025 Sq. (0.64 Sq.) - Tail LG. =.560 (14.22) .125 (3.18) Contact Spacing x .250 (6.35) Row Spacing

- INSULATOR MATERIAL: THERMOPLASTIC POLYESTER, UL 94V-0 CONTACT MATERIAL; COPPER, NICKEL, TIN ALLOY CA-725
- CONTACT PLATING: GOLD ON THE MATING AREA, TIN-LEAD ON THE CONTACT TAILS, NICKEL UNDERPLATE

THIS IS A C.A.D. GENERATED DRAWING DO NOT MAKE MANUAL REVISIONS TO MASTER.

ORIGINAL

1

346/396 SERIES CARD EDGE CONNECTOR PART NUMBER: 346-016-540-158

**EDAC INC** TORONTO, ONTARIO CANADA

THESE DRAWINGS AND SPECIFICATIONS ARE THE PROPERTY OF EDAC INC.,AND SHALL NOT BE REPRODUCED, OR COPIED OR USED AS THE BASIS FOR THE MANUFACTURE OR SALE OF APPARATUS WITHOUT WRITTEN PERMISSION.