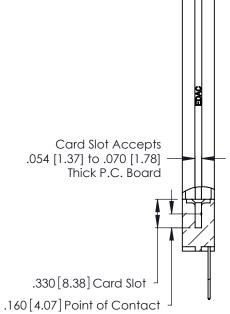

THIS IS A C.A.D. GENERATED DRAWING DO NOT MAKE MANUAL REVISIONS TO MASTER.

ISSUE NUMBER

ORIGINAL

1

**Contact Code 555** 

Contact Code 556

**Contact Code 558** 

**Contact Code 559** 

Contact Code 560

INSULATOR MATERIAL: THERMOPLASTIC POLYESTER, UL 94V-0 CONTACT MATERIAL; COPPER, NICKEL, TIN ALLOY CA-725 CONTACT PLATING: GOLD ON THE MATING AREA, TIN-LEAD

ON THE CONTACT TAILS, NICKEL UNDERPLATE

346/396 SERIES CARD EDGE CONNECTOR CONTACT CODE 555,556,558,559,560 DIMENSIONS

YOUR CONNECTION TO QUALITY & SERVICE

**EDAC INC** TORONTO, ONTARIO CANADA

THESE DRAWINGS AND SPECIFICATIONS ARE THE PROPERTY OF EDAC INC.,AND SHALL NOT BE REPRODUCED, OR COPIED OR USED AS THE BASIS FOR THE MANUFACTURE OR SALE OF APPARATUS WITHOUT WRITTEN PERMISSION.