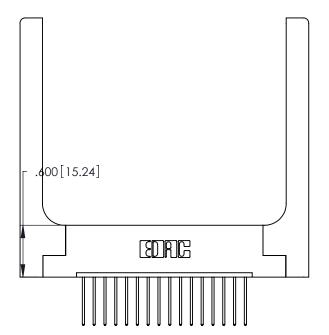

THIS IS A C.A.D. GENERATED DRAWING DO NOT MAKE MANUAL REVISIONS TO MASTER.

ORIGINAL

1

346/396 SERIES CARD EDGE CONNECTOR PART NUMBER: 346-016-540-158

**EDAC INC** TORONTO, ONTARIO CANADA

THESE DRAWINGS AND SPECIFICATIONS ARE THE PROPERTY OF EDAC INC.,AND SHALL NOT BE REPRODUCED, OR COPIED OR USED AS THE BASIS FOR THE MANUFACTURE OR SALE OF APPARATUS WITHOUT WRITTEN PERMISSION.