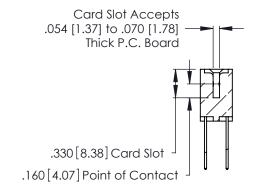

THIS IS A C.A.D. GENERATED DRAWING DO NOT MAKE MANUAL REVISIONS TO MASTER.

ISSUE NUMBER

ORIGINAL

1

**Contact Code 555** 

Contact Code 556

**Contact Code 558** 

**Contact Code 559** 

**Contact Code 560** 

INSULATOR MATERIAL: THERMOPLASTIC POLYESTER, UL 94V-0 CONTACT MATERIAL; COPPER, NICKEL, TIN ALLOY CA-725 CONTACT PLATING: GOLD ON THE MATING AREA, TIN-LEAD

ON THE CONTACT TAILS, NICKEL UNDERPLATE

346/396 SERIES CARD EDGE CONNECTOR CONTACT CODE 555,556,558,559,560 DIMENSIONS

YOUR CONNECTION TO QUALITY & SERVICE

**EDAC INC** TORONTO, ONTARIO CANADA

THESE DRAWINGS AND SPECIFICATIONS ARE THE PROPERTY OF EDAC INC.,AND SHALL NOT BE REPRODUCED, OR COPIED OR USED AS THE BASIS FOR THE MANUFACTURE OR SALE OF APPARATUS WITHOUT WRITTEN PERMISSION.