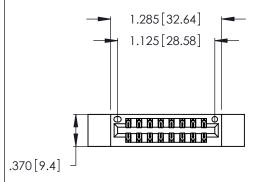

THIS IS A C.A.D. GENERATED DRAWING DO NOT MAKE MANUAL REVISIONS TO MASTER.

1

| 346/396 SERIES CARD EDGE CONNECTOR |
|------------------------------------|
| PART NUMBER: 346-016-540-212       |

**EDAC INC** TORONTO, ONTARIO CANADA

<u>Contact Dimensions:</u>
540-Wire Wrap .025 Sq. (0.64 Sq.) - Tail LG. =.560 (14.22)
.125 (3.18) Contact Spacing x .250 (6.35) Row Spacing

- INSULATOR MATERIAL: THERMOPLASTIC POLYESTER, UL 94V-0 CONTACT MATERIAL; COPPER, NICKEL, TIN ALLOY CA-725
- CONTACT PLATING: GOLD ON THE MATING AREA, TIN-LEAD ON THE CONTACT TAILS, NICKEL UNDERPLATE