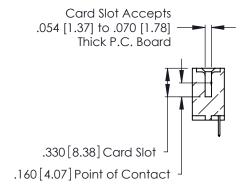

**Contact Code 560** 

INSULATOR MATERIAL: THERMOPLASTIC POLYESTER, UL 94V-0 CONTACT MATERIAL; COPPER, NICKEL, TIN ALLOY CA-725 CONTACT PLATING: GOLD ON THE MATING AREA, TIN-LEAD

ON THE CONTACT TAILS, NICKEL UNDERPLATE

346/396 SERIES CARD EDGE CONNECTOR CONTACT CODE 555,556,558,559,560 DIMENSIONS

YOUR CONNECTION TO QUALITY & SERVICE

**EDAC INC** TORONTO, ONTARIO CANADA

THESE DRAWINGS AND SPECIFICATIONS ARE THE PROPERTY OF EDAC INC.,AND SHALL NOT BE REPRODUCED, OR COPIED OR USED AS THE BASIS FOR THE MANUFACTURE OR SALE OF APPARATUS WITHOUT WRITTEN PERMISSION.