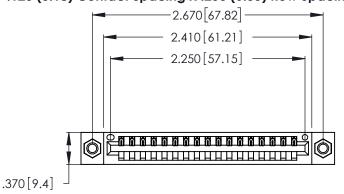

<u>Contact Dimensions:</u>
520-P.C. Tail .030x.018 (0.76x0.46) - Tail LG. = .175 (4.45) .125 (3.18) Contact Spacing x .250 (6.35) Row Spacing

- INSULATOR MATERIAL: THERMOPLASTIC POLYESTER, UL 94V-0 CONTACT MATERIAL; COPPER, NICKEL, TIN ALLOY CA-725
- CONTACT PLATING: GOLD ON THE MATING AREA, TIN-LEAD ON THE CONTACT TAILS, NICKEL UNDERPLATE

THIS IS A C.A.D. GENERATED DRAWING DO NOT MAKE MANUAL REVISIONS TO MASTER.

| 346/396 SERIES CARD EDGE CONNECTOR |
|------------------------------------|
| PART NUMBER: 346-017-520-107       |

**EDAC INC** TORONTO, ONTARIO CANADA