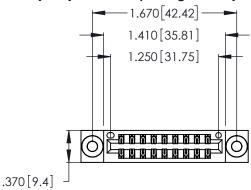

Contact Dimensions: 521-P.C. Tail .025 Sq. (0.64 Sq.) - Tail LG. =.150 (3.81) .125 (3.18) Contact Spacing x .250 (6.35) Row Spacing

- INSULATOR MATERIAL: THERMOPLASTIC POLYESTER, UL 94V-0 CONTACT MATERIAL; COPPER, NICKEL, TIN ALLOY CA-725
- CONTACT PLATING: GOLD ON THE MATING AREA, TIN-LEAD ON THE CONTACT TAILS, NICKEL UNDERPLATE

THIS IS A C.A.D. GENERATED DRAWING DO NOT MAKE MANUAL REVISIONS TO MASTER.

ISSUE NUMBER ORIGINAL 1

| 346/396 SERIES CARD EDGE CONNECTOR |
|------------------------------------|
| PART NUMBER: 346-018-521-203       |