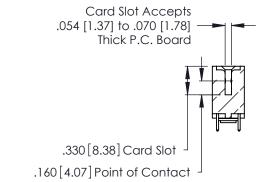

**Contact Code 560** 

INSULATOR MATERIAL: THERMOPLASTIC POLYESTER, UL 94V-0 CONTACT MATERIAL; COPPER, NICKEL, TIN ALLOY CA-725 CONTACT PLATING: GOLD ON THE MATING AREA, TIN-LEAD

ON THE CONTACT TAILS, NICKEL UNDERPLATE

346/396 SERIES CARD EDGE CONNECTOR CONTACT CODE 555,556,558,559,560 DIMENSIONS

YOUR CONNECTION TO QUALITY & SERVICE

**EDAC INC** TORONTO, ONTARIO CANADA

THESE DRAWINGS AND SPECIFICATIONS ARE THE PROPERTY OF EDAC INC.,AND SHALL NOT BE REPRODUCED, OR COPIED OR USED AS THE BASIS FOR THE MANUFACTURE OR SALE OF APPARATUS WITHOUT WRITTEN PERMISSION.