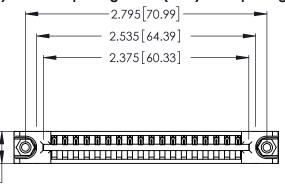

<u>Contact Dimensions:</u>
522-P.C. Tail .025 Sq. (0.64 Sq.) - Tail LG. = .440 (11.18)
.125 (3.18) Contact Spacing x .250 (6.35) Row Spacing

.370 [9.4]

INSULATOR MATERIAL: THERMOPLASTIC POLYESTER, UL 94V-0 CONTACT MATERIAL; COPPER, NICKEL, TIN\_ALLOY CA-725

CONTACT PLATING: GOLD ON THE MATING AREA, TIN-LEAD ON THE CONTACT TAILS, NICKEL UNDERPLATE

THIS IS A C.A.D. GENERATED DRAWING DO NOT MAKE MANUAL REVISIONS TO MASTER.

ISSUE NUMBER ORIGINAL 1

346/396 SERIES CARD EDGE CONNECTOR PART NUMBER: 346-018-522-678

**EDAC INC** TORONTO, ONTARIO CANADA

THESE DRAWINGS AND SPECIFICATIONS ARE THE PROPERTY OF EDAC INC.,AND SHALL NOT BE REPRODUCED, OR COPIED OR USED AS THE BASIS FOR THE MANUFACTURE OR SALE OF APPARATUS WITHOUT WRITTEN PERMISSION.