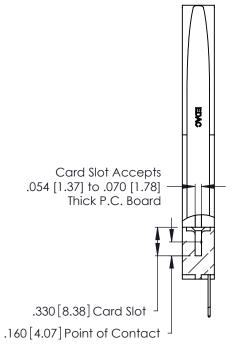

THIS IS A C.A.D. GENERATED DRAWING DO NOT MAKE MANUAL REVISIONS TO MASTER.

ISSUE NUMBER

ORIGINAL

1

**Contact Code 555** 

Contact Code 556

**Contact Code 558** 

**Contact Code 559** 

**Contact Code 560** 

INSULATOR MATERIAL: THERMOPLASTIC POLYESTER, UL 94V-0 CONTACT MATERIAL; COPPER, NICKEL, TIN ALLOY CA-725 CONTACT PLATING: GOLD ON THE MATING AREA, TIN-LEAD

ON THE CONTACT TAILS, NICKEL UNDERPLATE

346/396 SERIES CARD EDGE CONNECTOR CONTACT CODE 555,556,558,559,560 DIMENSIONS

YOUR CONNECTION TO QUALITY & SERVICE

**EDAC INC** TORONTO, ONTARIO CANADA

THESE DRAWINGS AND SPECIFICATIONS ARE THE PROPERTY OF EDAC INC.,AND SHALL NOT BE REPRODUCED, OR COPIED OR USED AS THE BASIS FOR THE MANUFACTURE OR SALE OF APPARATUS WITHOUT WRITTEN PERMISSION.