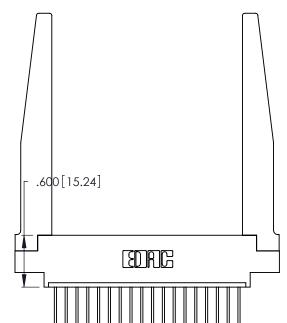

<u>Contact Dimensions:</u>
522-P.C. Tail .025 Sq. (0.64 Sq.) - Tail LG. = .440 (11.18)
.125 (3.18) Contact Spacing x .250 (6.35) Row Spacing

.370 [9.4]

INSULATOR MATERIAL: THERMOPLASTIC POLYESTER, UL 94V-0 CONTACT MATERIAL; COPPER, NICKEL, TIN\_ALLOY CA-725

CONTACT PLATING: GOLD ON THE MATING AREA, TIN-LEAD ON THE CONTACT TAILS, NICKEL UNDERPLATE

THIS IS A C.A.D. GENERATED DRAWING DO NOT MAKE MANUAL REVISIONS TO MASTER.

ISSUE NUMBER ORIGINAL 1

346/396 SERIES CARD EDGE CONNECTOR PART NUMBER: 346-018-522-678

**EDAC INC** TORONTO, ONTARIO CANADA

THESE DRAWINGS AND SPECIFICATIONS ARE THE PROPERTY OF EDAC INC.,AND SHALL NOT BE REPRODUCED, OR COPIED OR USED AS THE BASIS FOR THE MANUFACTURE OR SALE OF APPARATUS WITHOUT WRITTEN PERMISSION.