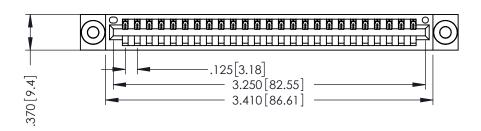

THIS IS A C.A.D. GENERATED DRAWING DO NOT MAKE MANUAL REVISIONS TO MASTER.

ISSUE NUMBER

ORIGINAL

1

.330 [8.38] Slot Depth .160 [4.06] Point of Contact

**SECTION A-A** 

.350 [8.89] 600 [15.24] .440[11.18] -3.935[99.95]

346/396 SERIES CARD EDGE CONNECTOR PART NUMBER: 346-025-522-103

INSULATOR MATERIAL: THERMOPLASTIC POLYESTER, UL 94V-0 CONTACT MATERIAL; COPPER, NICKEL, TIN ALLOY CA-725 CONTACT PLATING: GOLD ON THE MATING AREA, TIN-LEAD ON THE CONTACT TAILS, NICKEL UNDERPLATE YOUR CONNECTION TO QUALITY & SERVICE