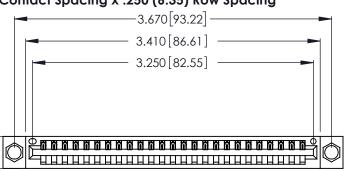

<u>Contact Dimensions:</u>
541-Wire Wrap .025 Sq. (0.64 Sq.) - Tail LG. =.750 (19.05)
.125 (3.18) Contact Spacing x .250 (6.35) Row Spacing

.370 [9.4]

.600 [15.24]  THIS IS A C.A.D. GENERATED DRAWING DO NOT MAKE MANUAL REVISIONS TO MASTER.

Card Slot Accepts .054 [1.37] to .070 [1.78] Thick P.C. Board

.330 [8.38] Card Slot .160 [4.07] Point of Contact ISSUE NUMBER ORIGINAL

346/396 SERIES CARD EDGE CONNECTOR PART NUMBER: 346-025-541-604

**EDAC INC** TORONTO, ONTARIO CANADA