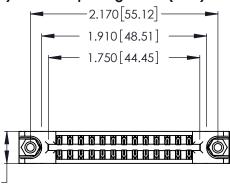

<u>Contact Dimensions:</u>
540-Wire Wrap .025 Sq. (0.64 Sq.) - Tail LG. =.560 (14.22)
.125 (3.18) Contact Spacing x .250 (6.35) Row Spacing

.370 [9.4]

INSULATOR MATERIAL: THERMOPLASTIC POLYESTER, UL 94V-0 CONTACT MATERIAL; COPPER, NICKEL, TIN ALLOY CA-725

CONTACT PLATING: GOLD ON THE MATING AREA, TIN-LEAD ON THE CONTACT TAILS, NICKEL UNDERPLATE

THIS IS A C.A.D. GENERATED DRAWING DO NOT MAKE MANUAL REVISIONS TO MASTER.

1

| 346/396 SERIES CARD EDGE C  | ONNECTOR |
|-----------------------------|----------|
| PART NUMBER: 346-026-540-87 | '8       |