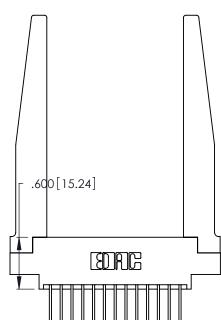

<u>Contact Dimensions:</u>
540-Wire Wrap .025 Sq. (0.64 Sq.) - Tail LG. =.560 (14.22)
.125 (3.18) Contact Spacing x .250 (6.35) Row Spacing

.370 [9.4]

INSULATOR MATERIAL: THERMOPLASTIC POLYESTER, UL 94V-0 CONTACT MATERIAL; COPPER, NICKEL, TIN ALLOY CA-725

CONTACT PLATING: GOLD ON THE MATING AREA, TIN-LEAD ON THE CONTACT TAILS, NICKEL UNDERPLATE

THIS IS A C.A.D. GENERATED DRAWING DO NOT MAKE MANUAL REVISIONS TO MASTER.

1

| 346/396 SERIES CARD EDGE C  | ONNECTOR |
|-----------------------------|----------|
| PART NUMBER: 346-026-540-87 | '8       |