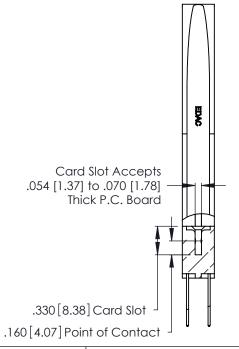

**Contact Code 560** 

INSULATOR MATERIAL: THERMOPLASTIC POLYESTER, UL 94V-0 CONTACT MATERIAL; COPPER, NICKEL, TIN ALLOY CA-725 CONTACT PLATING: GOLD ON THE MATING AREA, TIN-LEAD

ON THE CONTACT TAILS, NICKEL UNDERPLATE

346/396 SERIES CARD EDGE CONNECTOR CONTACT CODE 555,556,558,559,560 DIMENSIONS

YOUR CONNECTION TO QUALITY & SERVICE

**EDAC INC** TORONTO, ONTARIO CANADA

THESE DRAWINGS AND SPECIFICATIONS ARE THE PROPERTY OF EDAC INC.,AND SHALL NOT BE REPRODUCED, OR COPIED OR USED AS THE BASIS FOR THE MANUFACTURE OR SALE OF APPARATUS WITHOUT WRITTEN PERMISSION.