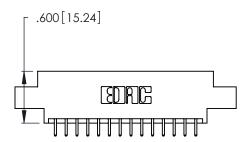

THIS IS A C.A.D. GENERATED DRAWING DO NOT MAKE MANUAL REVISIONS TO MASTER.

| 346/396 SERIES CARD EDGE CONNECTOR |
|------------------------------------|
| PART NUMBER: 346-028-521-807       |

**EDAC INC** TORONTO, ONTARIO CANADA