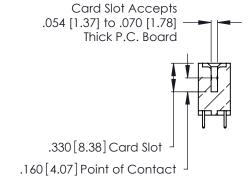

**Contact Code 560** 

INSULATOR MATERIAL: THERMOPLASTIC POLYESTER, UL 94V-0 CONTACT MATERIAL; COPPER, NICKEL, TIN ALLOY CA-725 CONTACT PLATING: GOLD ON THE MATING AREA, TIN-LEAD

ON THE CONTACT TAILS, NICKEL UNDERPLATE

346/396 SERIES CARD EDGE CONNECTOR CONTACT CODE 555,556,558,559,560 DIMENSIONS

YOUR CONNECTION TO QUALITY & SERVICE

**EDAC INC** TORONTO, ONTARIO CANADA

THESE DRAWINGS AND SPECIFICATIONS ARE THE PROPERTY OF EDAC INC.,AND SHALL NOT BE REPRODUCED, OR COPIED OR USED AS THE BASIS FOR THE MANUFACTURE OR SALE OF APPARATUS WITHOUT WRITTEN PERMISSION.