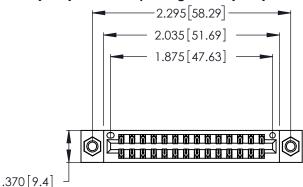

Contact Dimensions: 521-P.C. Tail .025 Sq. (0.64 Sq.) - Tail LG. =.150 (3.81) .125 (3.18) Contact Spacing x .250 (6.35) Row Spacing

- INSULATOR MATERIAL: THERMOPLASTIC POLYESTER, UL 94V-0 CONTACT MATERIAL; COPPER, NICKEL, TIN ALLOY CA-725
- CONTACT PLATING: GOLD ON THE MATING AREA, TIN-LEAD ON THE CONTACT TAILS, NICKEL UNDERPLATE

THIS IS A C.A.D. GENERATED DRAWING DO NOT MAKE MANUAL REVISIONS TO MASTER.

| 346/396 SERIES CARD EDGE CONNECTOR |
|------------------------------------|
| PART NUMBER: 346-028-521-807       |

**EDAC INC** TORONTO, ONTARIO CANADA