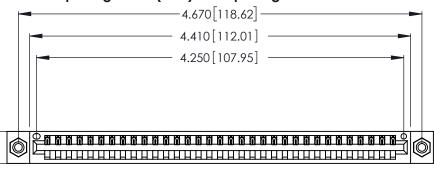

<u>Contact Dimensions:</u>
522-P.C. Tail .025 Sq. (0.64 Sq.) - Tail LG. =.440 (11.18)
.125 (3.18) Contact Spacing x .250 (6.35) Row Spacing

.370 [9.4]

THIS IS A C.A.D. GENERATED DRAWING DO NOT MAKE MANUAL REVISIONS TO MASTER.

Card Slot Accepts .054 [1.37] to .070 [1.78] Thick P.C. Board .330 [8.38] Card Slot .160 [4.07] Point of Contact

INSULATOR MATERIAL: THERMOPLASTIC POLYESTER, UL 94V-0 CONTACT MATERIAL; COPPER, NICKEL, TIN ALLOY CA-725

CONTACT PLATING: GOLD ON THE MATING AREA, TIN-LEAD ON THE CONTACT TAILS, NICKEL UNDERPLATE

346/396 SERIES CARD EDGE CONNECTOR PART NUMBER: 346-033-522-608

YOUR CONNECTION TO QUALITY & SERVICE

**EDAC INC** TORONTO, ONTARIO CANADA