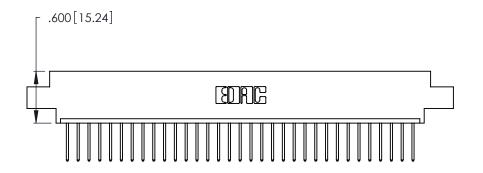

<u>Contact Dimensions:</u>
522-P.C. Tail .025 Sq. (0.64 Sq.) - Tail LG. =.440 (11.18)
.125 (3.18) Contact Spacing x .250 (6.35) Row Spacing

.370 [9.4]

THIS IS A C.A.D. GENERATED DRAWING DO NOT MAKE MANUAL REVISIONS TO MASTER.

Card Slot Accepts .054 [1.37] to .070 [1.78] Thick P.C. Board .330 [8.38] Card Slot .160 [4.07] Point of Contact

INSULATOR MATERIAL: THERMOPLASTIC POLYESTER, UL 94V-0 CONTACT MATERIAL; COPPER, NICKEL, TIN ALLOY CA-725

CONTACT PLATING: GOLD ON THE MATING AREA, TIN-LEAD ON THE CONTACT TAILS, NICKEL UNDERPLATE

346/396 SERIES CARD EDGE CONNECTOR PART NUMBER: 346-033-522-608

YOUR CONNECTION TO QUALITY & SERVICE

**EDAC INC** TORONTO, ONTARIO CANADA