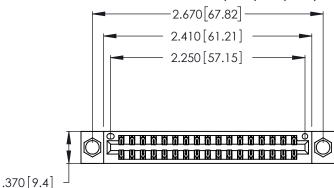

THIS IS A C.A.D. GENERATED DRAWING DO NOT MAKE MANUAL REVISIONS TO MASTER.

| 346/396 SERIES CARD EDGE CONNECTOR |
|------------------------------------|
| PART NUMBER: 346-034-556-204       |

**EDAC INC** TORONTO, ONTARIO CANADA