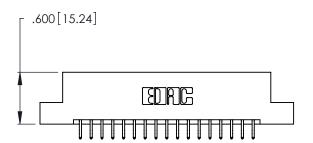

THIS IS A C.A.D. GENERATED DRAWING DO NOT MAKE MANUAL REVISIONS TO MASTER.

| 346/396 SERIES CARD EDGE CONNECTOR |
|------------------------------------|
| PART NUMBER: 346-034-556-204       |

**EDAC INC** TORONTO, ONTARIO CANADA