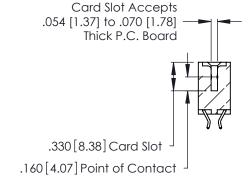

Contact Dimensions:
556-Extender Board Bend (Code 520 Contacts)
See Sheet 2 for Contact Code 555, 556, 558, 559, 560 Dimensions

- INSULATOR MATERIAL: THERMOPLASTIC POLYESTER, UL 94V-0 CONTACT MATERIAL; COPPER, NICKEL, TIN\_ALLOY CA-725
- CONTACT PLATING: GOLD ON THE MATING AREA, TIN-LEAD ON THE CONTACT TAILS, NICKEL UNDERPLATE

Contact Code 560

INSULATOR MATERIAL: THERMOPLASTIC POLYESTER, UL 94V-0 CONTACT MATERIAL; COPPER, NICKEL, TIN ALLOY CA-725 CONTACT PLATING: GOLD ON THE MATING AREA, TIN-LEAD

ON THE CONTACT TAILS, NICKEL UNDERPLATE

346/396 SERIES CARD EDGE CONNECTOR CONTACT CODE 555,556,558,559,560 DIMENSIONS

YOUR CONNECTION TO QUALITY & SERVICE

**EDAC INC** TORONTO, ONTARIO CANADA

THESE DRAWINGS AND SPECIFICATIONS ARE THE PROPERTY OF EDAC INC.,AND SHALL NOT BE REPRODUCED, OR COPIED OR USED AS THE BASIS FOR THE MANUFACTURE OR SALE OF APPARATUS WITHOUT WRITTEN PERMISSION.