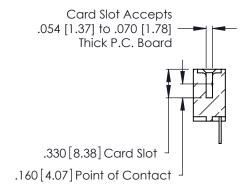

Contact Dimensions: 500-Wire Hole .050x.025 (1.27x0.64) - Tail LG. =.260 (6.60) .125 (3.18) Contact Spacing x .250 (6.35) Row Spacing

.370 [9.4]

-4.920[124.97]-4.660[118.36] -4.500[114.3] —

THIS IS A C.A.D. GENERATED DRAWING DO NOT MAKE MANUAL REVISIONS TO MASTER.