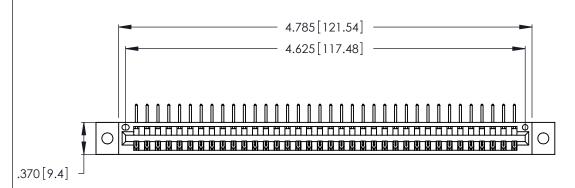

| 346/396 SERIES CARD EDGE CONNECTOR |
|------------------------------------|
| PART NUMBER: 346-036-558-102       |

**EDAC INC** TORONTO, ONTARIO CANADA

THESE DRAWINGS AND SPECIFICATIONS ARE THE PROPERTY OF EDAC INC., AND SHALL NOT BE REPRODUCED, OR COPIED OR USED AS THE BASIS FOR THE MANUFACTURE OR SALE OF APPARATUS WITHOUT WRITTEN PERMISSION.

346/396 SERIES CARD EDGE CONNECTOR CONTACT CODE 555,556,558,559,560 DIMENSIONS

YOUR CONNECTION TO QUALITY & SERVICE

**EDAC INC** TORONTO, ONTARIO CANADA

THESE DRAWINGS AND SPECIFICATIONS ARE THE PROPERTY OF EDAC INC.,AND SHALL NOT BE REPRODUCED, OR COPIED OR USED AS THE BASIS FOR THE MANUFACTURE OR SALE OF APPARATUS WITHOUT WRITTEN PERMISSION.