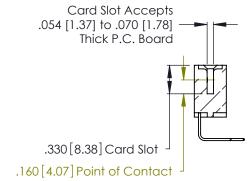

Contact Dimensions:
558-90 Degree Bend (Code 541 Contacts)
See Sheet 2 for Contact Code 555, 556, 558, 559, 560 Dimensions

THIS IS A C.A.D. GENERATED DRAWING DO NOT MAKE MANUAL REVISIONS TO MASTER.

- INSULATOR MATERIAL: THERMOPLASTIC POLYESTER, UL 94V-0 CONTACT MATERIAL; COPPER, NICKEL, TIN ALLOY CA-725
- CONTACT PLATING: GOLD ON THE MATING AREA, TIN-LEAD ON THE CONTACT TAILS, NICKEL UNDERPLATE

Contact Code 560

INSULATOR MATERIAL: THERMOPLASTIC POLYESTER, UL 94V-0 CONTACT MATERIAL; COPPER, NICKEL, TIN ALLOY CA-725 CONTACT PLATING: GOLD ON THE MATING AREA, TIN-LEAD

ON THE CONTACT TAILS, NICKEL UNDERPLATE