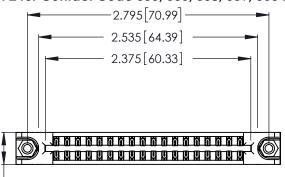

ISSUE NUMBER

ORIGINAL

1

346/396 SERIES CARD EDGE CONNECTOR PART NUMBER: 346-036-560-878

YOUR CONNECTION TO QUALITY & SERVICE

**EDAC INC** TORONTO, ONTARIO CANADA

THESE DRAWINGS AND SPECIFICATIONS ARE THE PROPERTY OF EDAC INC.,AND SHALL NOT BE REPRODUCED, OR COPIED OR USED AS THE BASIS FOR THE MANUFACTURE OR SALE OF APPARATUS WITHOUT WRITTEN PERMISSION.

DRAWN: DATE: APR. 22/09 J.LEE CHECKED: DATE: SCALE: N.T.S SHEET 1 OF 2 DRAWING NUMBER **ISSUE** 346-ENG-MASTER

346-ENG-MASTER

ACAD REFERENCE NO.

INSULATOR MATERIAL: THERMOPLASTIC POLYESTER, UL 94V-0 CONTACT MATERIAL; COPPER, NICKEL, TIN\_ALLOY CA-725 CONTACT PLATING: GOLD ON THE MATING AREA, TIN-LEAD ON THE CONTACT TAILS, NICKEL UNDERPLATE