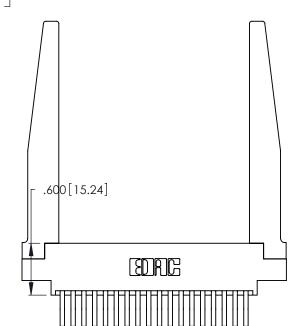

Card Slot Accepts .054 [1.37] to .070 [1.78] Thick P.C. Board .330 [8.38] Card Slot

.160 [4.07] Point of Contact

THIS IS A C.A.D. GENERATED DRAWING DO NOT MAKE MANUAL REVISIONS TO MASTER.

ISSUE NUMBER

ORIGINAL

1

**Contact Code 555** 

Contact Code 556

**Contact Code 558** 

**Contact Code 559** 

**Contact Code 560** 

INSULATOR MATERIAL: THERMOPLASTIC POLYESTER, UL 94V-0 CONTACT MATERIAL; COPPER, NICKEL, TIN ALLOY CA-725 CONTACT PLATING: GOLD ON THE MATING AREA, TIN-LEAD

ON THE CONTACT TAILS, NICKEL UNDERPLATE

346/396 SERIES CARD EDGE CONNECTOR CONTACT CODE 555,556,558,559,560 DIMENSIONS

YOUR CONNECTION TO QUALITY & SERVICE

**EDAC INC** TORONTO, ONTARIO CANADA

THESE DRAWINGS AND SPECIFICATIONS ARE THE PROPERTY OF EDAC INC.,AND SHALL NOT BE REPRODUCED, OR COPIED OR USED AS THE BASIS FOR THE MANUFACTURE OR SALE OF APPARATUS WITHOUT WRITTEN PERMISSION.