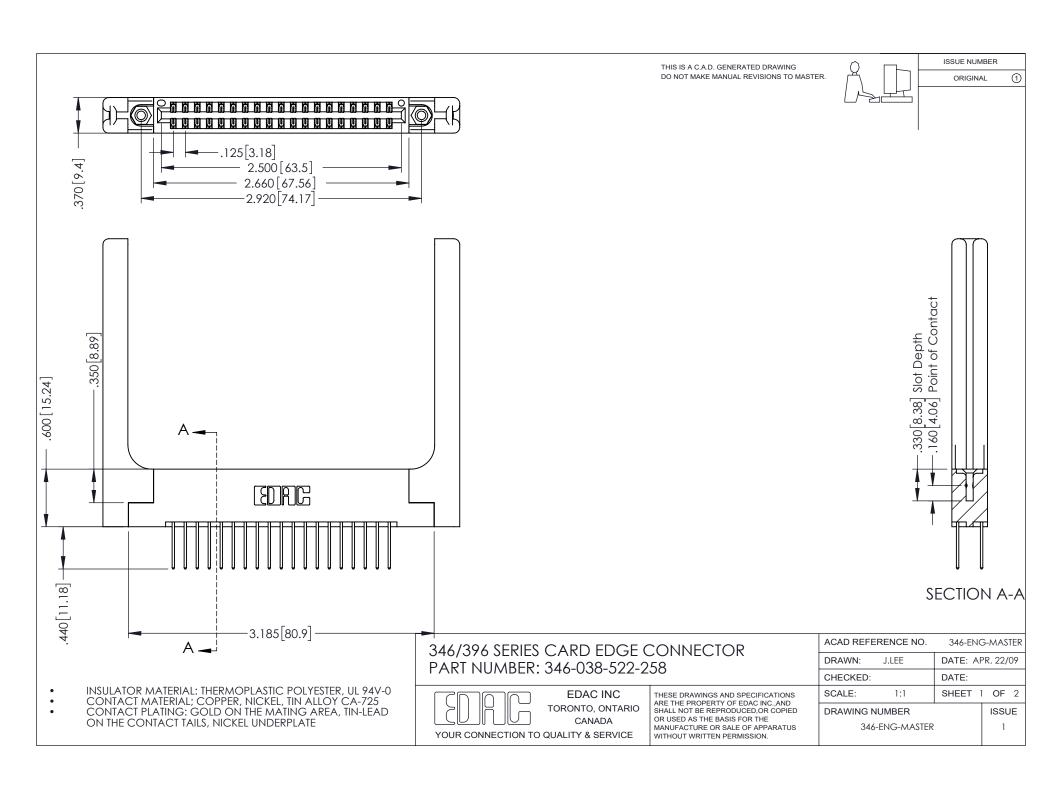

ISSUE NUMBER ORIGINAL 1

## **Contact Code 556**

INSULATOR MATERIAL: THERMOPLASTIC POLYESTER, UL 94V-0 CONTACT MATERIAL; COPPER, NICKEL, TIN ALLOY CA-725 CONTACT PLATING: GOLD ON THE MATING AREA, TIN-LEAD

ON THE CONTACT TAILS, NICKEL UNDERPLATE

## 346/396 SERIES CARD EDGE CONNECTOR CONTACT CODE 555,556,558,559,560 DIMENSIONS

YOUR CONNECTION TO QUALITY & SERVICE

**EDAC INC** TORONTO, ONTARIO CANADA

THESE DRAWINGS AND SPECIFICATIONS ARE THE PROPERTY OF EDAC INC.,AND SHALL NOT BE REPRODUCED, OR COPIED OR USED AS THE BASIS FOR THE MANUFACTURE OR SALE OF APPARATUS WITHOUT WRITTEN PERMISSION.