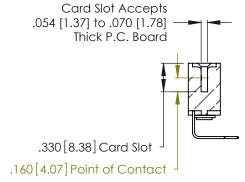

Contact Dimensions:
558-90 Degree Bend (Code 541 Contacts)
See Sheet 2 for Contact Code 555, 556, 558, 559, 560 Dimensions -5.295 [134.49] 5.035[127.89] -4.875[123.83] —

THIS IS A C.A.D. GENERATED DRAWING DO NOT MAKE MANUAL REVISIONS TO MASTER.

INSULATOR MATERIAL: THERMOPLASTIC POLYESTER, UL 94V-0 CONTACT MATERIAL; COPPER, NICKEL, TIN\_ALLOY CA-725

.370 [9.4]

CONTACT PLATING: GOLD ON THE MATING AREA, TIN-LEAD ON THE CONTACT TAILS, NICKEL UNDERPLATE