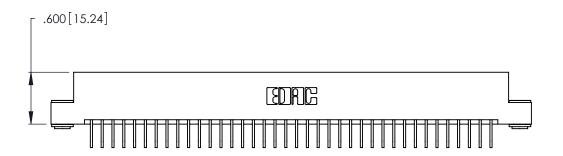

Contact Dimensions:
558-90 Degree Bend (Code 541 Contacts)
See Sheet 2 for Contact Code 555, 556, 558, 559, 560 Dimensions -5.295 [134.49] 5.035[127.89] -4.875[123.83] —

THIS IS A C.A.D. GENERATED DRAWING DO NOT MAKE MANUAL REVISIONS TO MASTER.

INSULATOR MATERIAL: THERMOPLASTIC POLYESTER, UL 94V-0 CONTACT MATERIAL; COPPER, NICKEL, TIN\_ALLOY CA-725

.370 [9.4]

CONTACT PLATING: GOLD ON THE MATING AREA, TIN-LEAD ON THE CONTACT TAILS, NICKEL UNDERPLATE

346/396 SERIES CARD EDGE CONNECTOR PART NUMBER: 346-038-558-103

YOUR CONNECTION TO QUALITY & SERVICE

**EDAC INC** TORONTO, ONTARIO CANADA

THESE DRAWINGS AND SPECIFICATIONS ARE THE PROPERTY OF EDAC INC.,AND SHALL NOT BE REPRODUCED, OR COPIED OR USED AS THE BASIS FOR THE MANUFACTURE OR SALE OF APPARATUS WITHOUT WRITTEN PERMISSION.