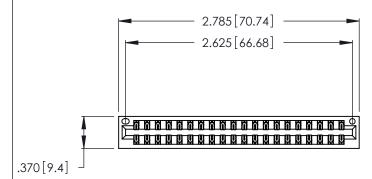

<u>Contact Dimensions:</u>
522-P.C. Tail .025 Sq. (0.64 Sq.) - Tail LG. =.440 (11.18)
.125 (3.18) Contact Spacing x .250 (6.35) Row Spacing

- INSULATOR MATERIAL: THERMOPLASTIC POLYESTER, UL 94V-0 CONTACT MATERIAL; COPPER, NICKEL, TIN ALLOY CA-725
- CONTACT PLATING: GOLD ON THE MATING AREA, TIN-LEAD ON THE CONTACT TAILS, NICKEL UNDERPLATE

THIS IS A C.A.D. GENERATED DRAWING DO NOT MAKE MANUAL REVISIONS TO MASTER.

| 346/396 SERIES CARD EDGE CONNECTOR |
|------------------------------------|
| PART NUMBER: 346-040-522-201       |

**EDAC INC** TORONTO, ONTARIO CANADA