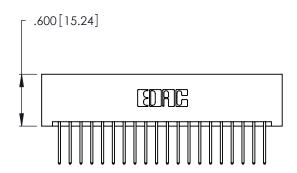

THIS IS A C.A.D. GENERATED DRAWING DO NOT MAKE MANUAL REVISIONS TO MASTER.

| 346/396 SERIES CARD EDGE CONNECTOR |
|------------------------------------|
| PART NUMBER: 346-040-522-201       |

**EDAC INC** TORONTO, ONTARIO CANADA