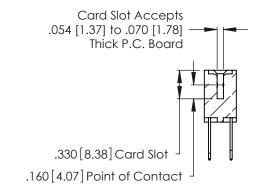

THIS IS A C.A.D. GENERATED DRAWING DO NOT MAKE MANUAL REVISIONS TO MASTER.

ISSUE NUMBER

ORIGINAL

1

**Contact Code 555** 

Contact Code 556

**Contact Code 558** 

**Contact Code 559** 

**Contact Code 560** 

INSULATOR MATERIAL: THERMOPLASTIC POLYESTER, UL 94V-0 CONTACT MATERIAL; COPPER, NICKEL, TIN ALLOY CA-725 CONTACT PLATING: GOLD ON THE MATING AREA, TIN-LEAD ON THE CONTACT TAILS, NICKEL UNDERPLATE