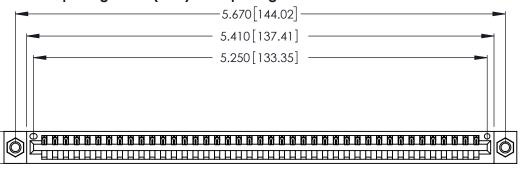

<u>Contact Dimensions:</u>
540-Wire Wrap .025 Sq. (0.64 Sq.) - Tail LG. =.560 (14.22)
.125 (3.18) Contact Spacing x .250 (6.35) Row Spacing

.370 [9.4]

THIS IS A C.A.D. GENERATED DRAWING DO NOT MAKE MANUAL REVISIONS TO MASTER.

Card Slot Accepts .054 [1.37] to .070 [1.78] Thick P.C. Board .330 [8.38] Card Slot .160 [4.07] Point of Contact

INSULATOR MATERIAL: THERMOPLASTIC POLYESTER, UL 94V-0 CONTACT MATERIAL; COPPER, NICKEL, TIN ALLOY CA-725

CONTACT PLATING: GOLD ON THE MATING AREA, TIN-LEAD ON THE CONTACT TAILS, NICKEL UNDERPLATE

346/396 SERIES CARD EDGE CONNECTOR PART NUMBER: 346-041-540-607

**EDAC INC** TORONTO, ONTARIO CANADA

THESE DRAWINGS AND SPECIFICATIONS ARE THE PROPERTY OF EDAC INC.,AND SHALL NOT BE REPRODUCED, OR COPIED OR USED AS THE BASIS FOR THE MANUFACTURE OR SALE OF APPARATUS WITHOUT WRITTEN PERMISSION.