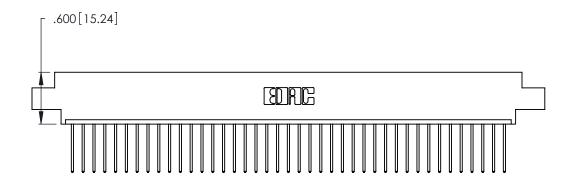

<u>Contact Dimensions:</u>
540-Wire Wrap .025 Sq. (0.64 Sq.) - Tail LG. =.560 (14.22)
.125 (3.18) Contact Spacing x .250 (6.35) Row Spacing

.370 [9.4]

THIS IS A C.A.D. GENERATED DRAWING DO NOT MAKE MANUAL REVISIONS TO MASTER.

Card Slot Accepts .054 [1.37] to .070 [1.78] Thick P.C. Board .330 [8.38] Card Slot .160 [4.07] Point of Contact

INSULATOR MATERIAL: THERMOPLASTIC POLYESTER, UL 94V-0 CONTACT MATERIAL; COPPER, NICKEL, TIN ALLOY CA-725