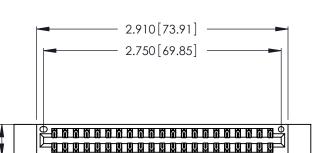

<u>Contact Dimensions:</u>
521-P.C. Tail .025 Sq. (0.64 Sq.) - Tail LG. =.150 (3.81)
.125 (3.18) Contact Spacing x .250 (6.35) Row Spacing

.370 [9.4]

- INSULATOR MATERIAL: THERMOPLASTIC POLYESTER, UL 94V-0 CONTACT MATERIAL; COPPER, NICKEL, TIN ALLOY CA-725
- CONTACT PLATING: GOLD ON THE MATING AREA, TIN-LEAD ON THE CONTACT TAILS, NICKEL UNDERPLATE