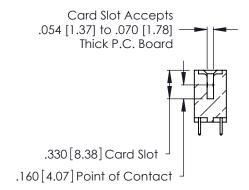

**Contact Code 560** 

INSULATOR MATERIAL: THERMOPLASTIC POLYESTER, UL 94V-0 CONTACT MATERIAL; COPPER, NICKEL, TIN ALLOY CA-725 CONTACT PLATING: GOLD ON THE MATING AREA, TIN-LEAD

ON THE CONTACT TAILS, NICKEL UNDERPLATE

346/396 SERIES CARD EDGE CONNECTOR CONTACT CODE 555,556,558,559,560 DIMENSIONS

YOUR CONNECTION TO QUALITY & SERVICE

**EDAC INC** TORONTO, ONTARIO CANADA

THESE DRAWINGS AND SPECIFICATIONS ARE THE PROPERTY OF EDAC INC.,AND SHALL NOT BE REPRODUCED, OR COPIED OR USED AS THE BASIS FOR THE MANUFACTURE OR SALE OF APPARATUS WITHOUT WRITTEN PERMISSION.