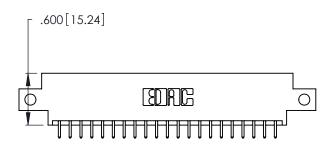

THIS IS A C.A.D. GENERATED DRAWING DO NOT MAKE MANUAL REVISIONS TO MASTER.

1

| 346/396 SERIES CARD EDGE CONNECTOR |
|------------------------------------|
| PART NUMBER: 346-042-521-812       |

**EDAC INC** TORONTO, ONTARIO CANADA