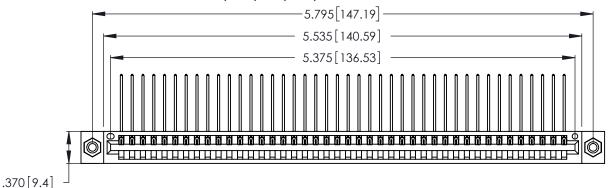

Contact Dimensions:
559-90 Degree Bend (Code 541 Contacts)
See Sheet 2 for Contact Code 555, 556, 558, 559, 560 Dimensions

THIS IS A C.A.D. GENERATED DRAWING DO NOT MAKE MANUAL REVISIONS TO MASTER.

.600 [15.24]

- INSULATOR MATERIAL: THERMOPLASTIC POLYESTER, UL 94V-0 CONTACT MATERIAL; COPPER, NICKEL, TIN ALLOY CA-725
- CONTACT PLATING: GOLD ON THE MATING AREA, TIN-LEAD ON THE CONTACT TAILS, NICKEL UNDERPLATE

346/396 SERIES CARD EDGE CONNECTOR PART NUMBER: 346-042-559-108