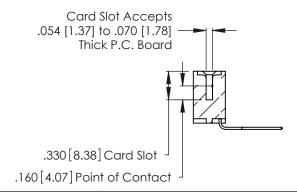

THIS IS A C.A.D. GENERATED DRAWING DO NOT MAKE MANUAL REVISIONS TO MASTER.

ISSUE NUMBER

ORIGINAL

1

**Contact Code 555** 

Contact Code 556

**Contact Code 558** 

**Contact Code 559** 

Contact Code 560

INSULATOR MATERIAL: THERMOPLASTIC POLYESTER, UL 94V-0 CONTACT MATERIAL; COPPER, NICKEL, TIN ALLOY CA-725 CONTACT PLATING: GOLD ON THE MATING AREA, TIN-LEAD

ON THE CONTACT TAILS, NICKEL UNDERPLATE