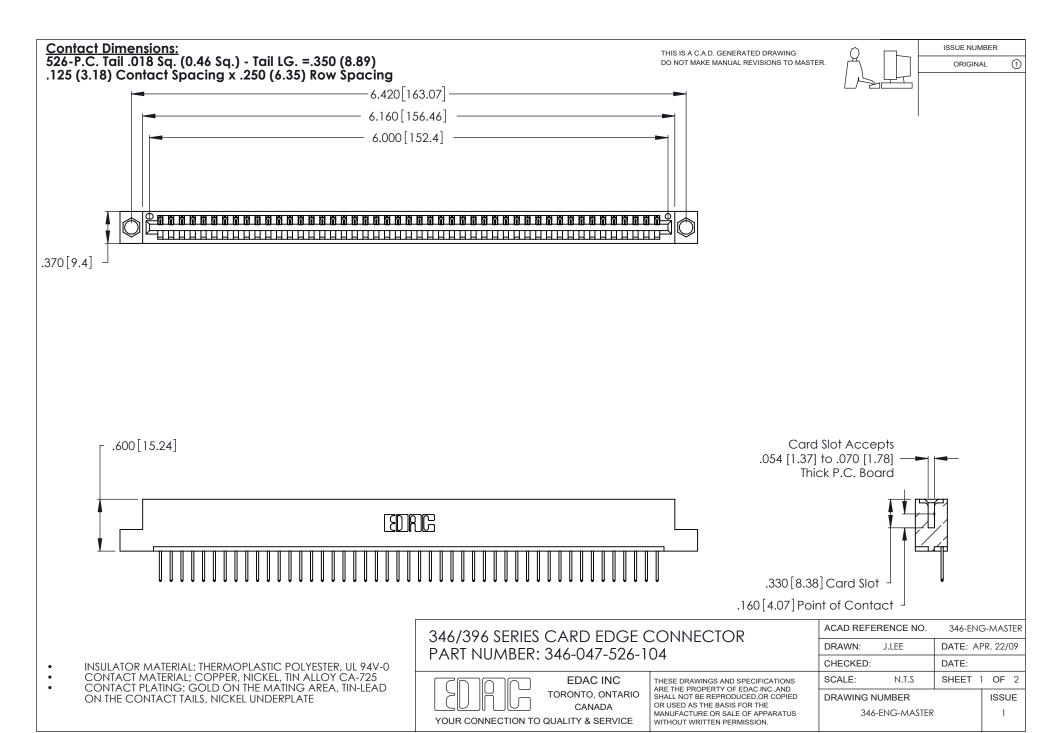

THIS IS A C.A.D. GENERATED DRAWING DO NOT MAKE MANUAL REVISIONS TO MASTER.

ISSUE NUMBER

ORIGINAL

1

**Contact Code 555** 

Contact Code 556

**Contact Code 558** 

**Contact Code 559** 

Contact Code 560

INSULATOR MATERIAL: THERMOPLASTIC POLYESTER, UL 94V-0 CONTACT MATERIAL; COPPER, NICKEL, TIN ALLOY CA-725 CONTACT PLATING: GOLD ON THE MATING AREA, TIN-LEAD

ON THE CONTACT TAILS, NICKEL UNDERPLATE

346/396 SERIES CARD EDGE CONNECTOR CONTACT CODE 555,556,558,559,560 DIMENSIONS

YOUR CONNECTION TO QUALITY & SERVICE

**EDAC INC** TORONTO, ONTARIO CANADA

THESE DRAWINGS AND SPECIFICATIONS ARE THE PROPERTY OF EDAC INC.,AND SHALL NOT BE REPRODUCED, OR COPIED OR USED AS THE BASIS FOR THE MANUFACTURE OR SALE OF APPARATUS WITHOUT WRITTEN PERMISSION.