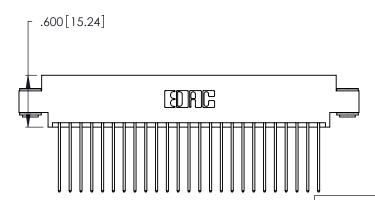

Contact Dimensions: 541-Wire Wrap .025 Sq. (0.64 Sq.) - Tail LG. =.750 (19.05) .125 (3.18) Contact Spacing x .250 (6.35) Row Spacing

DO NOT MAKE MANUAL REVISIONS TO MASTER.

THIS IS A C.A.D. GENERATED DRAWING

ISSUE NUMBER ORIGINAL 1

-3.670 [93.22] 3.410[86.61] 3.250 [82.55] .370 [9.4]

Card Slot Accepts .054 [1.37] to .070 [1.78] Thick P.C. Board .330 [8.38] Card Slot .160 [4.07] Point of Contact

- INSULATOR MATERIAL: THERMOPLASTIC POLYESTER, UL 94V-0 CONTACT MATERIAL; COPPER, NICKEL, TIN\_ALLOY CA-725
- CONTACT PLATING: GOLD ON THE MATING AREA, TIN-LEAD ON THE CONTACT TAILS, NICKEL UNDERPLATE

346/396 SERIES CARD EDGE CONNECTOR PART NUMBER: 346-050-541-803

YOUR CONNECTION TO QUALITY & SERVICE

**EDAC INC** TORONTO, ONTARIO CANADA

THESE DRAWINGS AND SPECIFICATIONS ARE THE PROPERTY OF EDAC INC.,AND SHALL NOT BE REPRODUCED, OR COPIED OR USED AS THE BASIS FOR THE MANUFACTURE OR SALE OF APPARATUS WITHOUT WRITTEN PERMISSION.