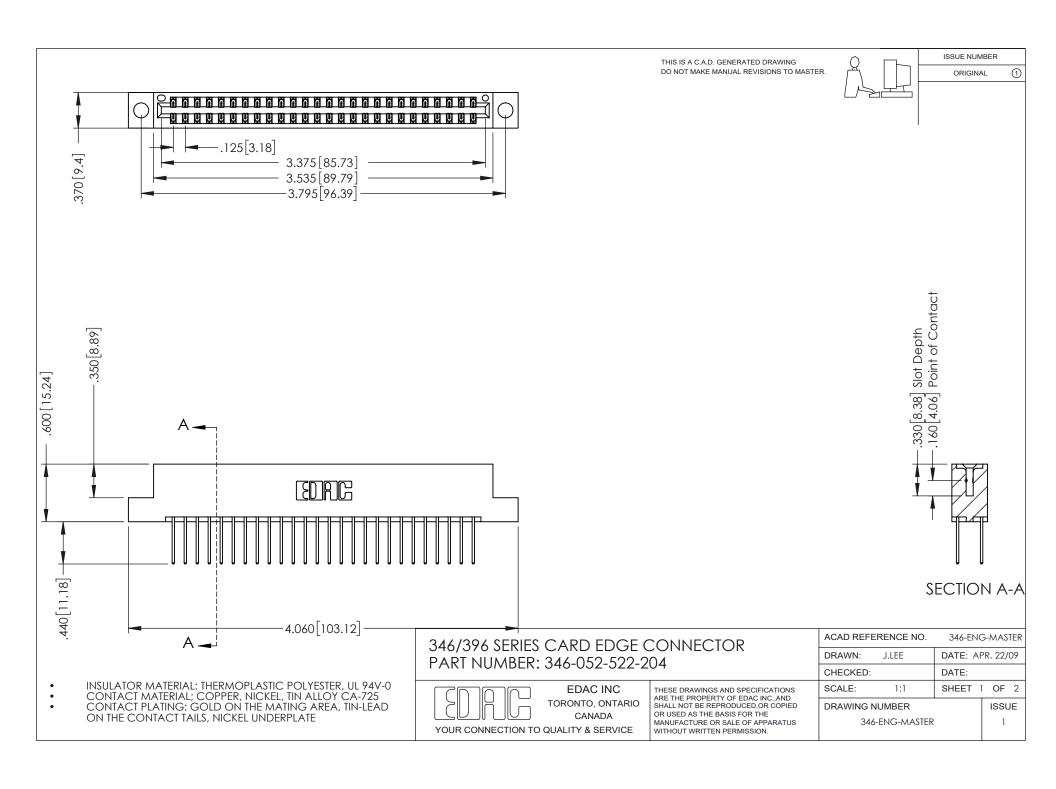

THIS IS A C.A.D. GENERATED DRAWING DO NOT MAKE MANUAL REVISIONS TO MASTER.

ORIGINAL 1

ISSUE NUMBER

**Contact Code 555** 

**Contact Code 556** 

INSULATOR MATERIAL: THERMOPLASTIC POLYESTER, UL 94V-0 CONTACT MATERIAL; COPPER, NICKEL, TIN ALLOY CA-725 CONTACT PLATING: GOLD ON THE MATING AREA, TIN-LEAD

ON THE CONTACT TAILS, NICKEL UNDERPLATE

## 346/396 SERIES CARD EDGE CONNECTOR CONTACT CODE 555,556,558,559,560 DIMENSIONS

YOUR CONNECTION TO QUALITY & SERVICE

**EDAC INC** TORONTO, ONTARIO CANADA

THESE DRAWINGS AND SPECIFICATIONS ARE THE PROPERTY OF EDAC INC.,AND SHALL NOT BE REPRODUCED, OR COPIED OR USED AS THE BASIS FOR THE MANUFACTURE OR SALE OF APPARATUS WITHOUT WRITTEN PERMISSION.