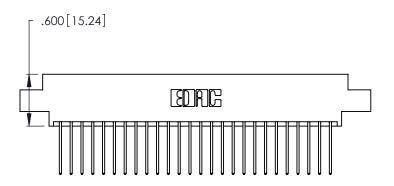

<u>Contact Dimensions:</u>
540-Wire Wrap .025 Sq. (0.64 Sq.) - Tail LG. =.560 (14.22)
.125 (3.18) Contact Spacing x .250 (6.35) Row Spacing

THIS IS A C.A.D. GENERATED DRAWING DO NOT MAKE MANUAL REVISIONS TO MASTER.

ISSUE NUMBER ORIGINAL

1

- 3.535[89.79] -3.375[85.73] ———— .370 [9.4]

Card Slot Accepts .054 [1.37] to .070 [1.78] Thick P.C. Board .330 [8.38] Card Slot .160 [4.07] Point of Contact

INSULATOR MATERIAL: THERMOPLASTIC POLYESTER, UL 94V-0 CONTACT MATERIAL; COPPER, NICKEL, TIN ALLOY CA-725

CONTACT PLATING: GOLD ON THE MATING AREA, TIN-LEAD ON THE CONTACT TAILS, NICKEL UNDERPLATE

346/396 SERIES CARD EDGE CONNECTOR PART NUMBER: 346-052-540-802

YOUR CONNECTION TO QUALITY & SERVICE

**EDAC INC** TORONTO, ONTARIO CANADA