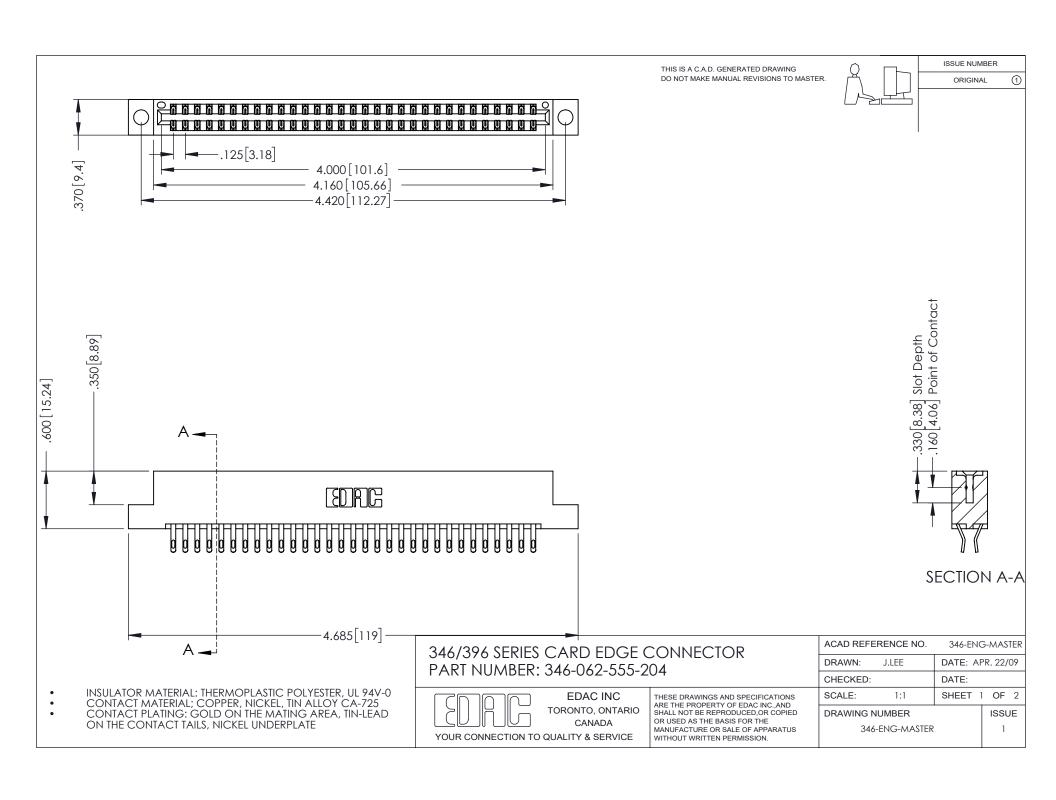

THIS IS A C.A.D. GENERATED DRAWING DO NOT MAKE MANUAL REVISIONS TO MASTER.

ORIGINAL 1

ISSUE NUMBER

**Contact Code 555** 

**Contact Code 556** 

INSULATOR MATERIAL: THERMOPLASTIC POLYESTER, UL 94V-0 CONTACT MATERIAL; COPPER, NICKEL, TIN ALLOY CA-725 CONTACT PLATING: GOLD ON THE MATING AREA, TIN-LEAD

ON THE CONTACT TAILS, NICKEL UNDERPLATE

## 346/396 SERIES CARD EDGE CONNECTOR CONTACT CODE 555,556,558,559,560 DIMENSIONS

YOUR CONNECTION TO QUALITY & SERVICE

**EDAC INC** TORONTO, ONTARIO CANADA

THESE DRAWINGS AND SPECIFICATIONS ARE THE PROPERTY OF EDAC INC.,AND SHALL NOT BE REPRODUCED, OR COPIED OR USED AS THE BASIS FOR THE MANUFACTURE OR SALE OF APPARATUS WITHOUT WRITTEN PERMISSION.