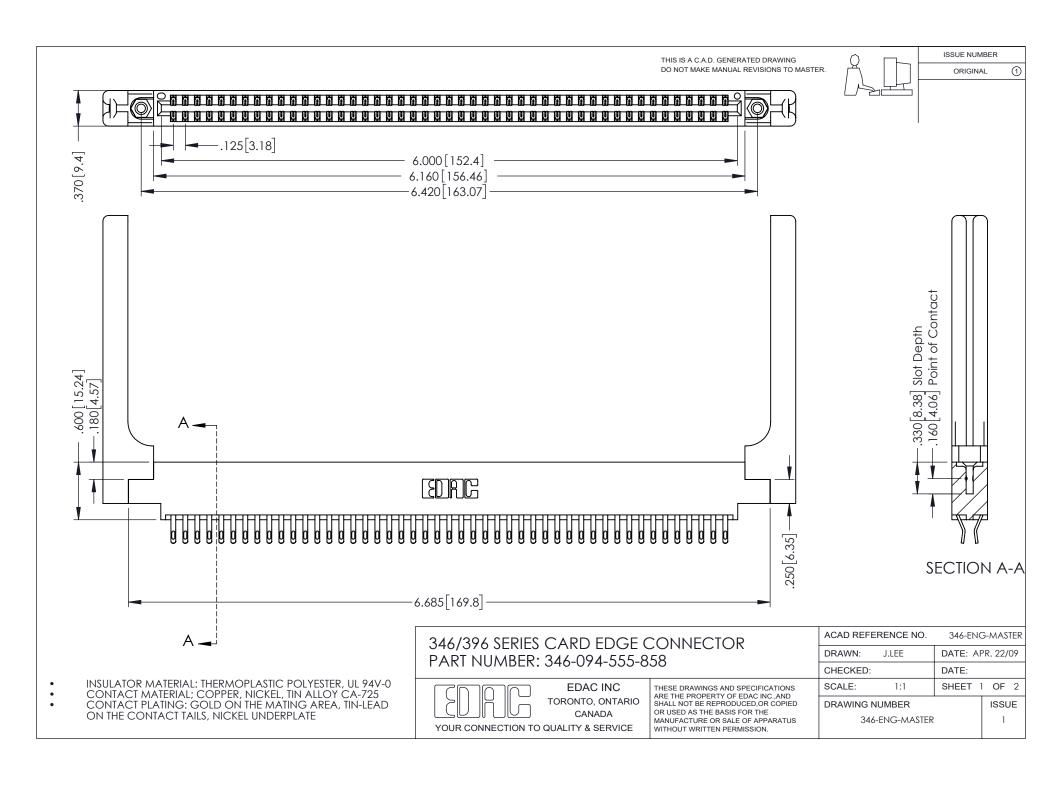

## **Contact Code 556**

INSULATOR MATERIAL: THERMOPLASTIC POLYESTER, UL 94V-0 CONTACT MATERIAL; COPPER, NICKEL, TIN ALLOY CA-725 CONTACT PLATING: GOLD ON THE MATING AREA, TIN-LEAD

ON THE CONTACT TAILS, NICKEL UNDERPLATE

## 346/396 SERIES CARD EDGE CONNECTOR CONTACT CODE 555,556,558,559,560 DIMENSIONS

YOUR CONNECTION TO QUALITY & SERVICE

**EDAC INC** TORONTO, ONTARIO CANADA

THESE DRAWINGS AND SPECIFICATIONS ARE THE PROPERTY OF EDAC INC.,AND SHALL NOT BE REPRODUCED, OR COPIED OR USED AS THE BASIS FOR THE MANUFACTURE OR SALE OF APPARATUS WITHOUT WRITTEN PERMISSION.