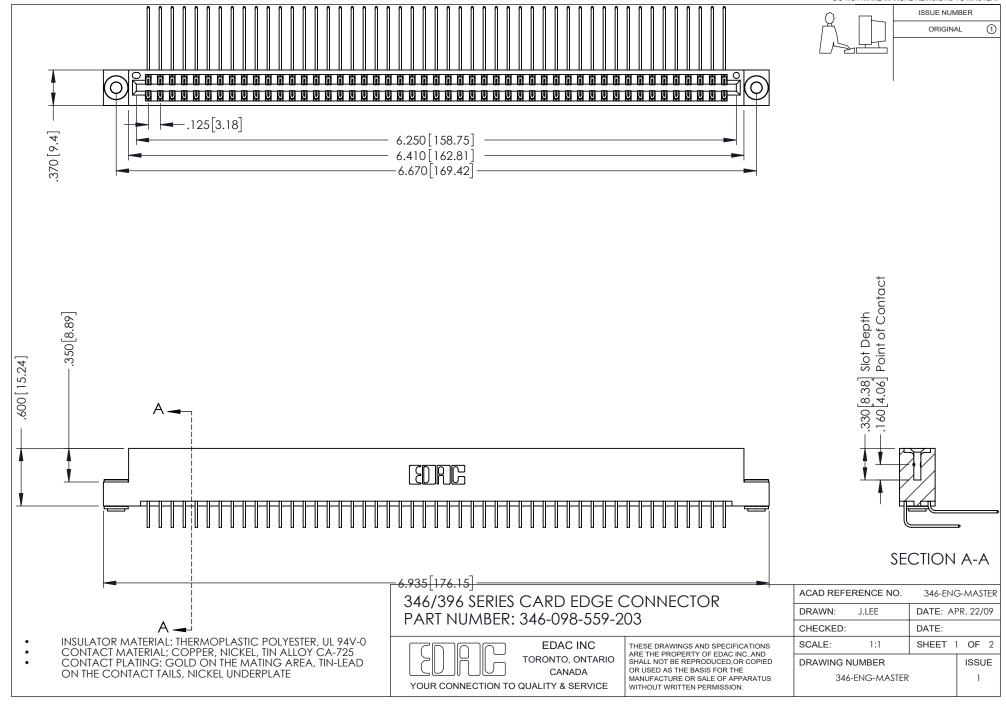

## **Contact Code 556**

INSULATOR MATERIAL: THERMOPLASTIC POLYESTER, UL 94V-0 CONTACT MATERIAL; COPPER, NICKEL, TIN ALLOY CA-725 CONTACT PLATING: GOLD ON THE MATING AREA, TIN-LEAD

ON THE CONTACT TAILS, NICKEL UNDERPLATE

## 346/396 SERIES CARD EDGE CONNECTOR CONTACT CODE 555,556,558,559,560 DIMENSIONS

YOUR CONNECTION TO QUALITY & SERVICE

**EDAC INC** TORONTO, ONTARIO CANADA

THESE DRAWINGS AND SPECIFICATIONS ARE THE PROPERTY OF EDAC INC.,AND SHALL NOT BE REPRODUCED, OR COPIED OR USED AS THE BASIS FOR THE MANUFACTURE OR SALE OF APPARATUS WITHOUT WRITTEN PERMISSION.