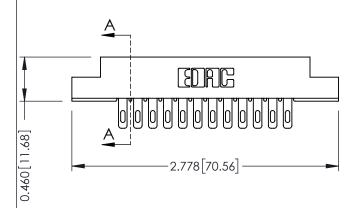

**Mounting Option** 

**Contact Detail** 

08-#4-40 Unified Threaded Inserts

500-Wire Hole .087x.013(2.21x0.33) - Tail LG.=.282(7.16) .156 [3.96] Contact Spacing x .140 [3.56] Row Spacing

**See Accompanying Page for: Mounting Options** 