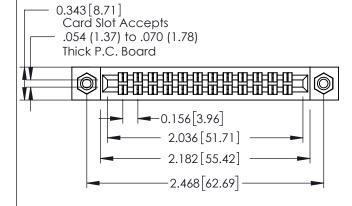

**Mounting Option** 

**Contact Detail** 

08-#4-40 Unified Threaded Inserts

500-Wire Hole .087x.013(2.21x0.33) - Tail LG.=.282(7.16) .156 [3.96] Contact Spacing x .140 [3.56] Row Spacing

**See Accompanying Page for: Mounting Options** 

305 Assembly

0.090 [2.29] Point of Contact

0.295[7.49] Card Slot