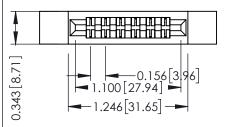

Mounting Option Contact Detail

.128 (3.25) Dia. Side Mounting Holes Extender Board Bend (Code 500 Contacts)
.156 [3.96] Contact Spacing x .200 [5.08] Row Spacing

THIS IS A C.A.D. GENERATED DRAWING DO NOT MAKE MANUAL REVISIONS TO MAS