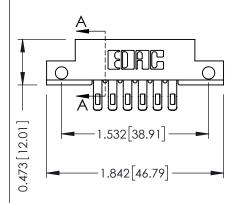

## **SECTION A-A**

307 ENG MASTER
DATE: AUG. 11/09

SHEET 1 OF 3

J.LEE

307 Assembly

NTS

| 307 / 357 Card Edge Connector<br>Part Number: 357-012-555-212 |                  | Α(                                                                |    |
|---------------------------------------------------------------|------------------|-------------------------------------------------------------------|----|
|                                                               |                  | DI                                                                |    |
|                                                               |                  | С                                                                 |    |
|                                                               | EDAC INC         | THESE DRAWINGS AND SPECIFICATIONS ARE THE PROPERTY OF EDAC INCAND | S  |
|                                                               | ORONTO, ONTARIO  | SHALL NOT BE REPRODUCED,OR COPIED OR USED AS THE BASIS FOR THE    | DF |
| YOUR CONNECTION TO OL                                         | IALITY & SERVICE | MANUFACTURE OR SALE OF APPARATUS                                  |    |