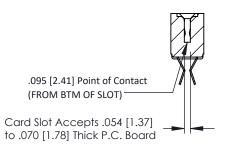

## **SECTION A-A**

307 ENG MASTER
DATE: AUG. 11/09

SHEET 1 OF 3

J.LEE

307 Assembly

NTS

| 307 / 357 Card Edge Connector<br>Part Number: 357-012-555-212 |                  | Α(                                                                |    |
|---------------------------------------------------------------|------------------|-------------------------------------------------------------------|----|
|                                                               |                  | DI                                                                |    |
|                                                               |                  | С                                                                 |    |
|                                                               | EDAC INC         | THESE DRAWINGS AND SPECIFICATIONS ARE THE PROPERTY OF EDAC INCAND | S  |
|                                                               | ORONTO, ONTARIO  | SHALL NOT BE REPRODUCED,OR COPIED OR USED AS THE BASIS FOR THE    | DF |
| YOUR CONNECTION TO OL                                         | IALITY & SERVICE | MANUFACTURE OR SALE OF APPARATUS                                  |    |