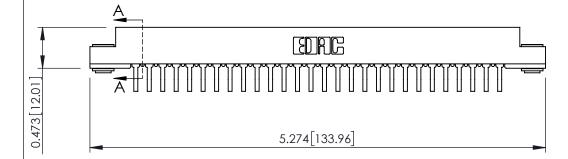

307 / 357 Card Edge Connector Part Number: 357-028-458-103

YOUR CONNECTION TO QUALITY & SERVICE

307 ENG MASTER J.LEE DATE: AUG. 11/09 NTS SHEET 1 OF 3

307 Assembly